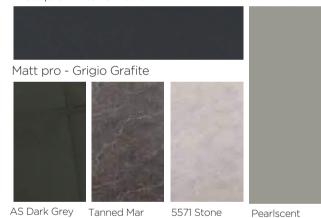

### **Door Colour Options**

Matt pro - Grigio Grafite

Carcass Colour Options

Trusted Oak

White Floor tile

### Flooring Options:

Handle / Pull Options

PVC Wooden Flooring

Black G profile Handle

Black Gola Profile Handle

Surface Handle

Neolith Basalt Black

AS Dark Grey

AS Smoke Grey Autumn Leaf

Pearl Grey

Cyclone

"Minimalism means not trying to improve perfection.

Bryant McGill