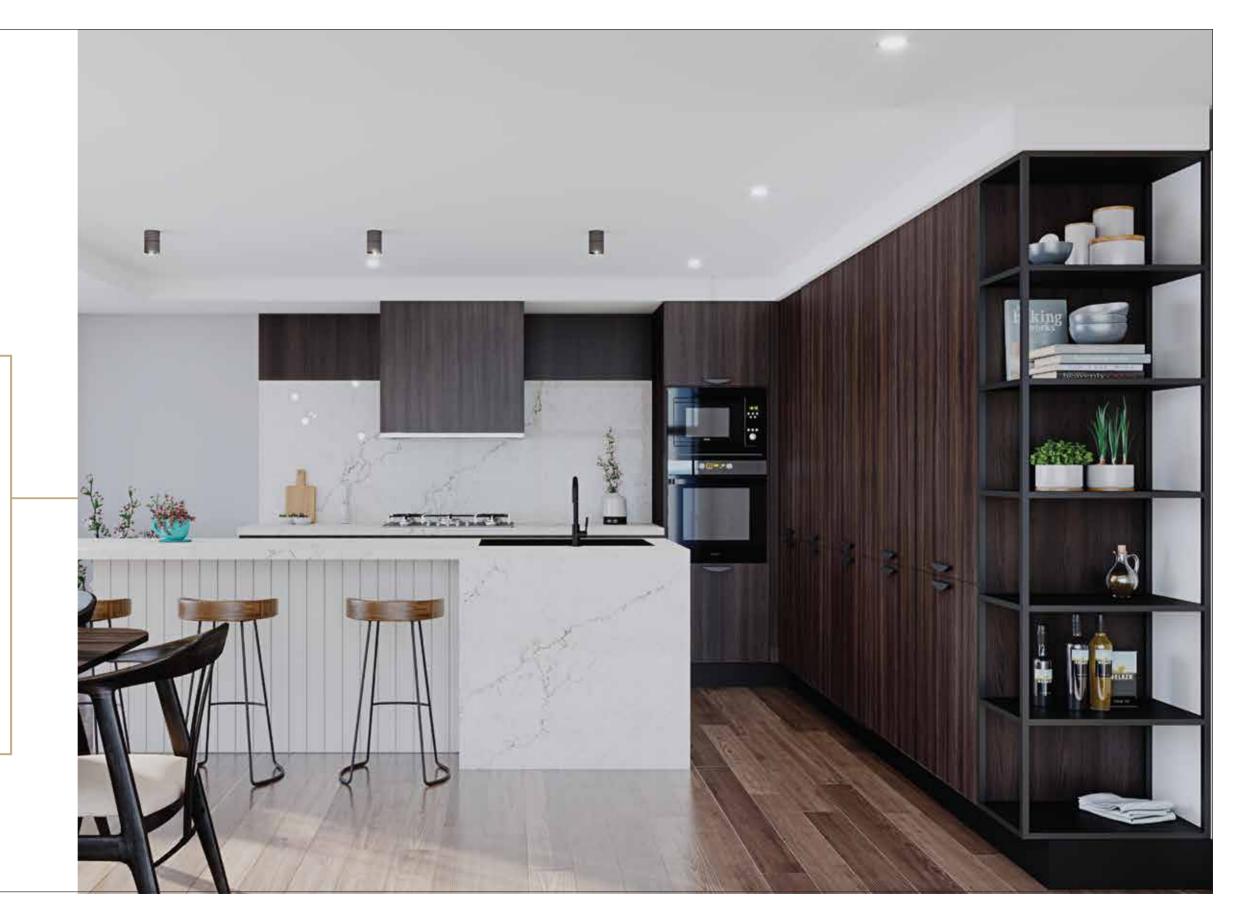

Classic Bold Inspirations are characterized by designs that create the perfect harmony between symmetry and balance. This timeless inspiration is inspired by the classical hues of nature. If you are looking for an inspiration that will never go out of fashion, this is perfect for you.

Dado tiles with a rustic look

Open shelves at varied levels

Long shelves for a traditional touch

Dual-coloured countertop & shutters

Dual level island

Material Palette