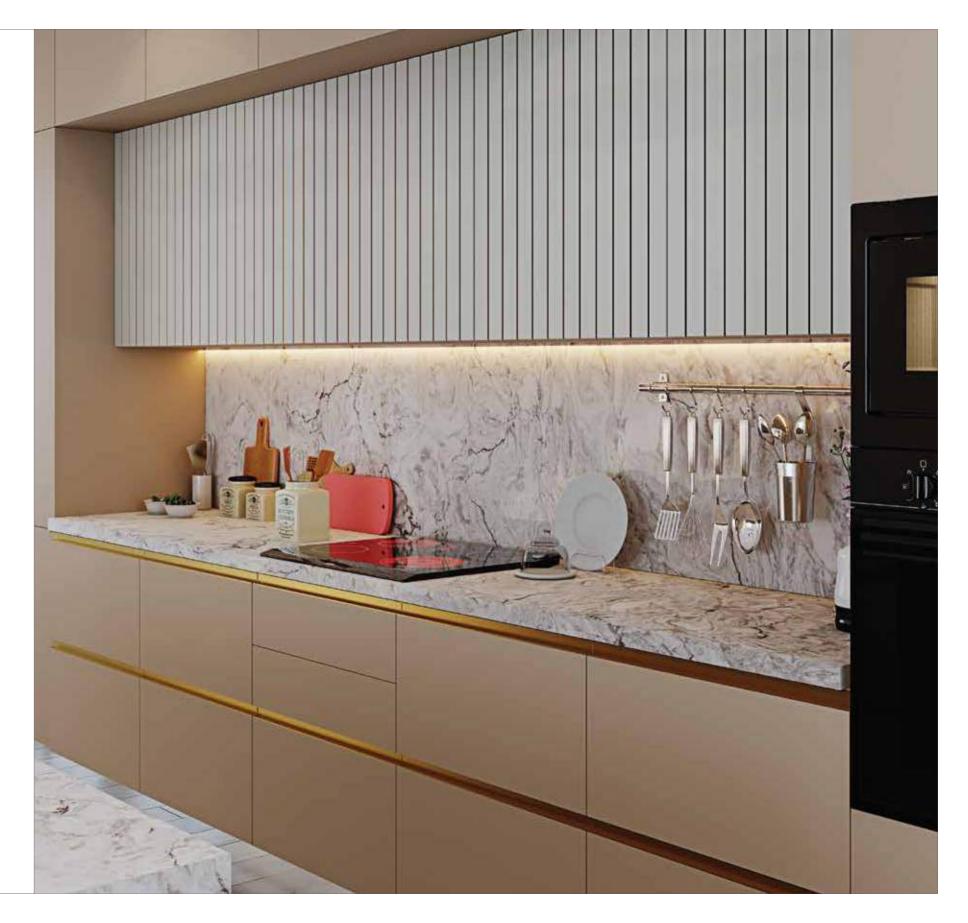

## Classic Matt Inspirations

Classic Matt Inspirations are defined by
beautiful monochromatic hues and usage
of minimal lines. The elegant contrasts
and rich textures is what makes this
inspiration a timeless classic. With its
vintage handles and floors, this one's for
the ages.

## Classic Matt Inspirations

Mesh glass shutters to transport you to

the Classic Era

Cornice for décor

Quartz dado with natural designs

PU Classic Rise

Matt Gold Handle to complement

the décor