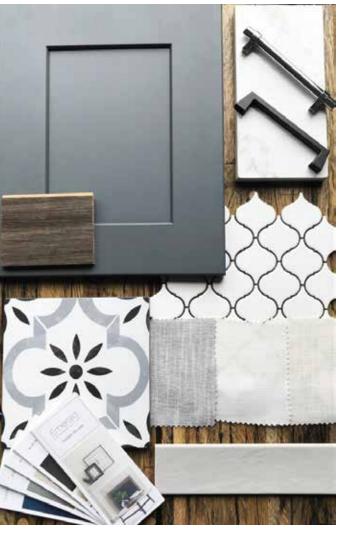

Dado tiles with a rustic look

Open shelves at varied levels

Long shelves for a traditional touch

Dual-coloured countertop & shutters

Dual level island

Material Palette

## **Shutter Colour Combinations**

Metal Grey

Lava Grey

#### Handle

Surface Black Handle

## Countertop / Backsplash Options

Quartz Stone

Siemens Hob

## Lighting

Edge Dado light

Bosch Microwave

## Sink

Black Quartz Sink

Eric Plus Oven

## Material Palette

Steel Mesh

## Door Colour Options

**Burnt Yellow** 

## Carcass Colour Options

Walnut Delicacy Flooring Options

Wooden flooring

#### **Backsplash Options**

Quartz

Quartz

**Countertop Options** 