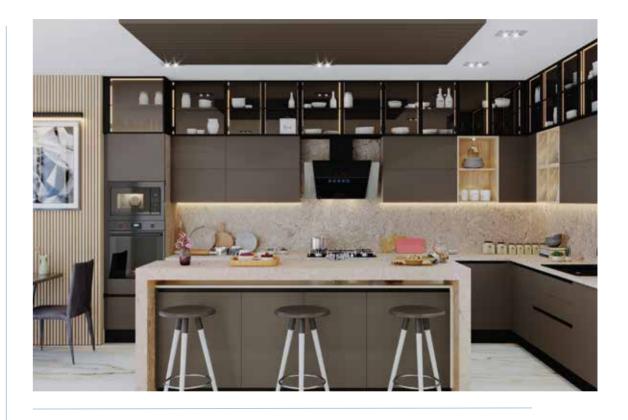

Classic Bold Inspirations are characterized by designs that create the perfect harmony between symmetry and balance. This timeless inspiration is inspired by the classical hues of nature. If you are looking for an inspiration that will never go out of fashion, this is perfect for you.

Dado tiles with a rustic look

Open shelves at varied levels

Long shelves for a traditional touch

Dual-coloured countertop & shutters

Dual level island

Material Palette