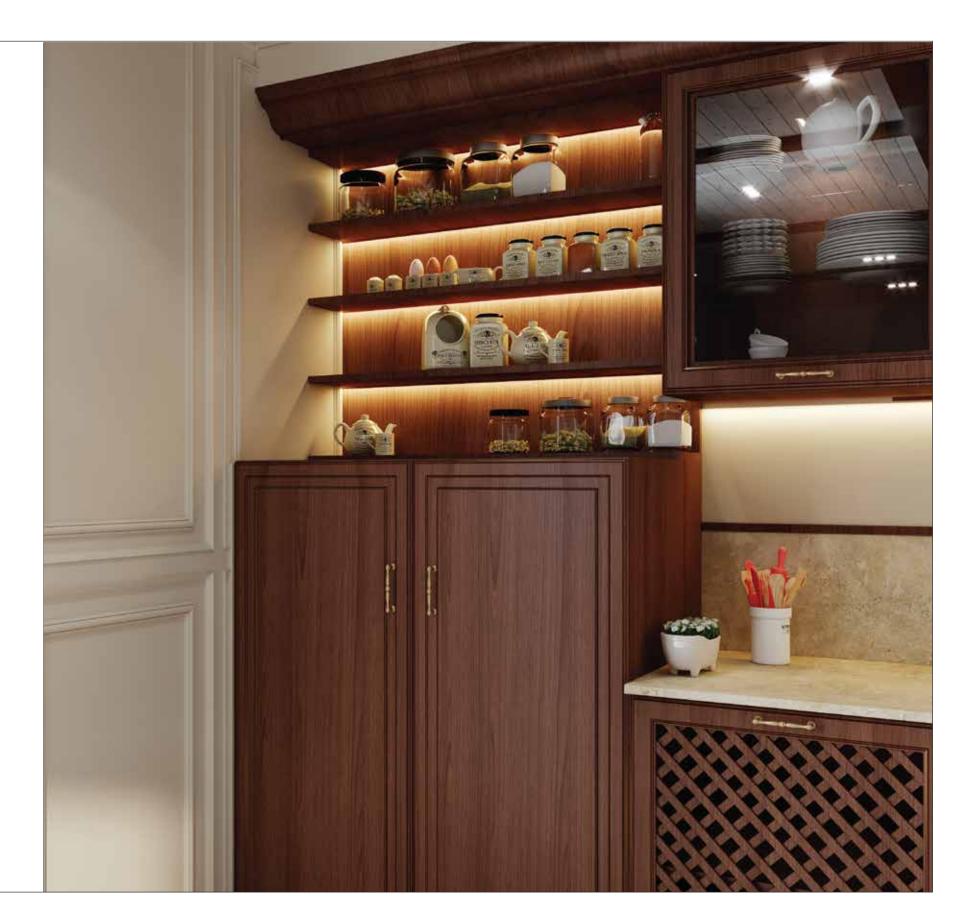

# Classic Intense Inspirations

Rich, dark shade wood with elegant backsplashes and tasteful lighting is what gives our Classic Intense Inspirations a signature look. Each element in this inspiration, whether handles or shutters, accessories or lights is built to elevate the look, of not just the kitchen, but your entire home.

## Classic Intense Inspirations

Solid wood shutters

Five panel door

Cornice for a traditional look

Lattice door design for ventilation

Gold finish handle for a timeless look

Open elements to break the monotony

Wooden finish skirting complementing

the match shutter