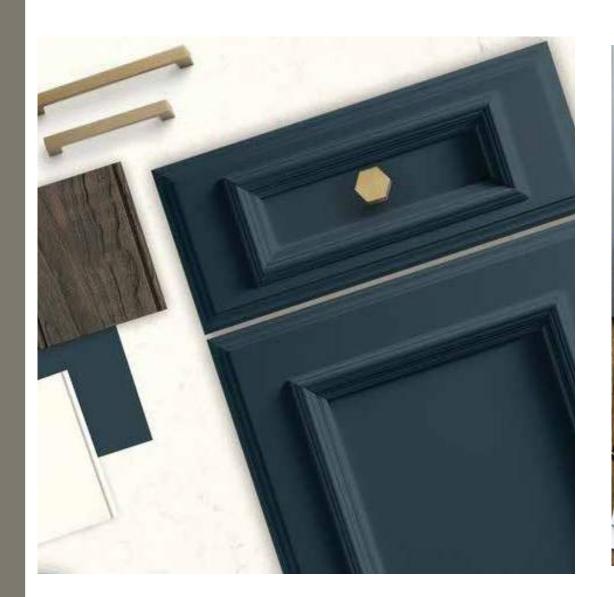

Dado tiles with a rustic look

Open shelves at varied levels

Long shelves for a traditional touch

Dual-coloured countertop & shutters

Dual level island

Material Palette

## **Shutter Colour Combinations**

Metal Grey

Lava Grey

#### Handle

Surface Black Handle