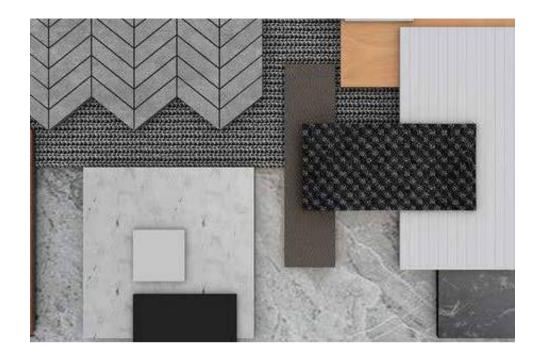

Dado tiles with a rustic look

Open shelves at varied levels

Long shelves for a traditional touch

Dual-coloured countertop & shutters

Dual level island

Material Palette

## **Shutter Colour Combinations**

Metal Grey

Lava Grey

#### Handle

Surface Black Handle

## Countertop / Backsplash Options

Quartz Stone

Siemens Hob

## Lighting

Edge Dado light

Bosch Microwave

## Sink

Black Quartz Sink

Eric Plus Oven

## Material Palette

Steel Mesh