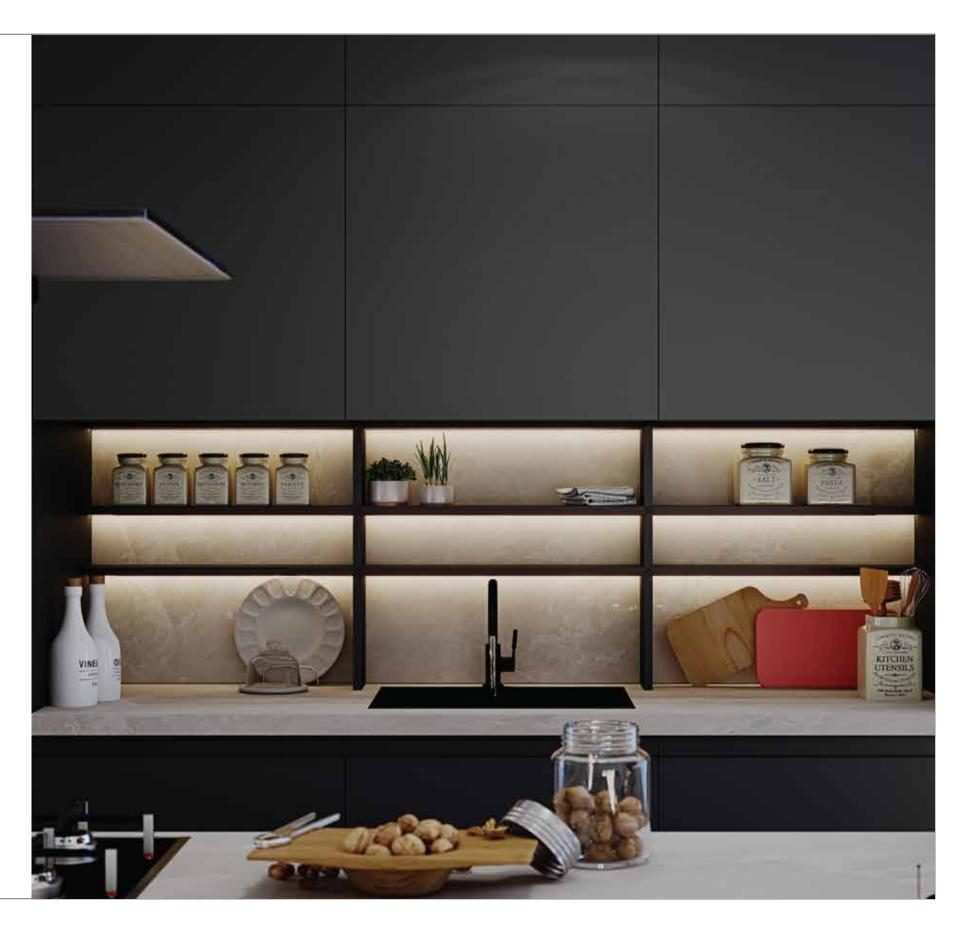

Classic Bold Inspirations are characterized by designs that create the perfect harmony between symmetry and balance. This timeless inspiration is inspired by the classical hues of nature. If you are looking for an inspiration that will never go out of fashion, this is perfect for you.

Dado tiles with a rustic look

Open shelves at varied levels

Long shelves for a traditional touch

Dual-coloured countertop & shutters

Dual level island

Material Palette