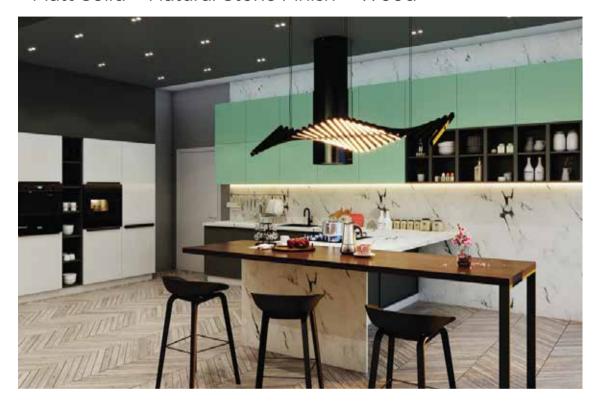

# Modernistic Bold Inspirations

Illustrated by the attention to form over ornament and defined by the appreciation of structure and materials over subtleties.

Modernistic Bold Inspirations is an expression of one's exuberance and unabashed love for modern geometric forms, bold colours and uncluttered surfaces.

Modernistic Bold Inspirations

Neat geometrical wall cabinets

Vibrant colours

Working island

Gola handle running all 3 sides of the island

Gold gola profile

Long wall cabinets with ceiling touching

stone-finish laminate shutters