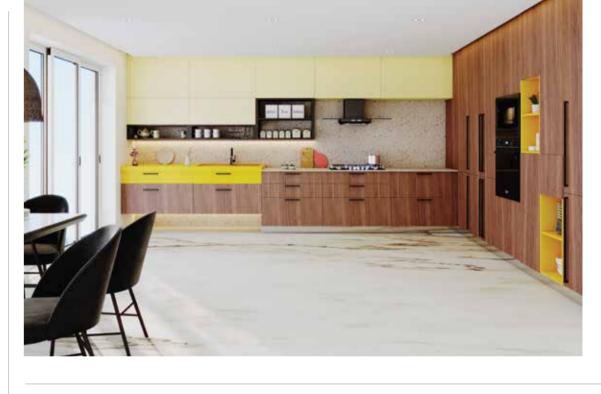

## Contemporary Bold Inspirations

If you see funky pop colours and classic wood finishes in the same space, there is a high chance that you are looking at one of our Contemporary Bold Inspirations. This beautiful marriage of tradition and modern-designs is what best defines this unique inspiration. Uncluttered, homely and uniquely modern designs with unconventional hues against a traditional backdrop is the best way to describe this inspiration.

## Contemporary Bold Inspirations

Geometrical design with interesting variations

Smart usage of smart cubes in wall

Lights under cantilever area

Fusion of partial cantilever and full base cabinets

Long surface handles for tall units

#### **Shutter Colour Combinations**

PU Traffic Yellow PU

PU Yellow Tulip

Lamineer Refreshed Oak

## Countertop / Backsplash options

Quartz Stone

Quartz Yellow

### Sink

Black Quartz 1B1D sink

Smart Cube Profile & Brackets

Sleek Nero Chimney

Sleek Gabriel Plus