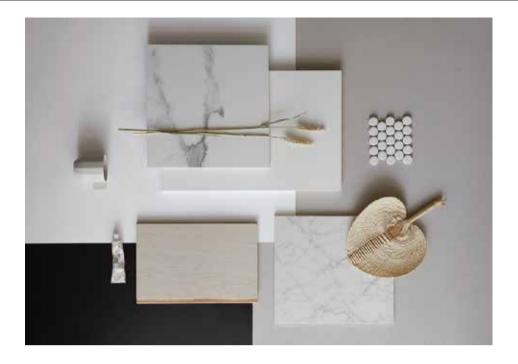

Dado tiles with a rustic look

Open shelves at varied levels

Long shelves for a traditional touch

Dual-coloured countertop & shutters

Dual level island

Material Palette

## Classic Matt Inspirations

Classic Matt Inspirations are defined by
beautiful monochromatic hues and usage
of minimal lines. The elegant contrasts
and rich textures is what makes this
inspiration a timeless classic. With its
vintage handles and floors, this one's for
the ages.