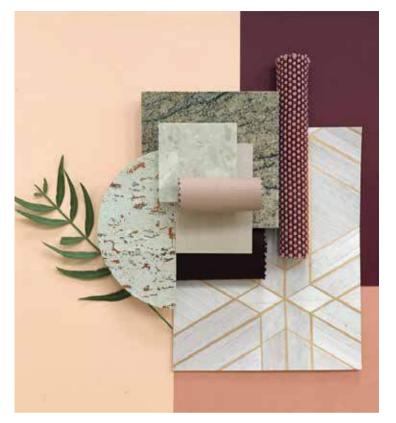

Classic Bold Inspirations are characterized by designs that create the perfect harmony between symmetry and balance. This timeless inspiration is inspired by the classical hues of nature. If you are looking for an inspiration that will never go out of fashion, this is perfect for you.

Dado tiles with a rustic look

Open shelves at varied levels

Long shelves for a traditional touch

Dual-coloured countertop & shutters

Dual level island

Material Palette