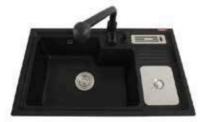

looring







## Minimalistic Matt Inspirations

Classy, understated and deliciously
graceful, the Minimalistic Matt-Inspired
Kitchen is an extension of your refined
taste. The natural hues and quiet
sophistication add to the drama, quite
effortlessly.







Minimalistic
Matt Inspirations

Wall cabinet with handle-less Linear PU shutter
Concealed chimney for a decluttered and
linear look.

Matching Quartz on dado and counter top

Linear PU decorative panel

Wooden flooring to complement the décor naturally



## Minimalistic Matt Inspirations

## Material Palette

Shutter Colour Combinations



5124 Jersy Grey White Pu

Handle



Surface Gold Handle

Faucet



Royal Designer Series

Countertop / Backsplash Options



Quantra-Ghiberti

Lighting

Gola Gold Handle



Edge Dado Light

Sink



Black Quartz Sink



Siemens Oven



Eric Plus Oven



## Minimalistic Matt Inspirations

## Material Palette

#### **Shutter Colour Combinations**





#### Matt Pro Laminate

Grigio Antrim

### Sf Laminate & Spl Laminate



Pearlescent Grey





#### Countertop / Backsplash Options



Quartz - Tiziano



Quartz - Messina



Hex design tiles



Self Design Dado Tile



### Flooring Options



Concrete Flooring



Wooden Flooring

## Minimalistic Intense Inspirations

Bold, unconventional and stunningly elegant, the Minimalistic Intense Inspirations are for those who love to flaunt their audacity. If you have developed an acquired taste for dark and alluring shades of black, here lies your heaven.







Minimalistic
Intense Inspirations

Aesthetically concealed chimney hood to complemen