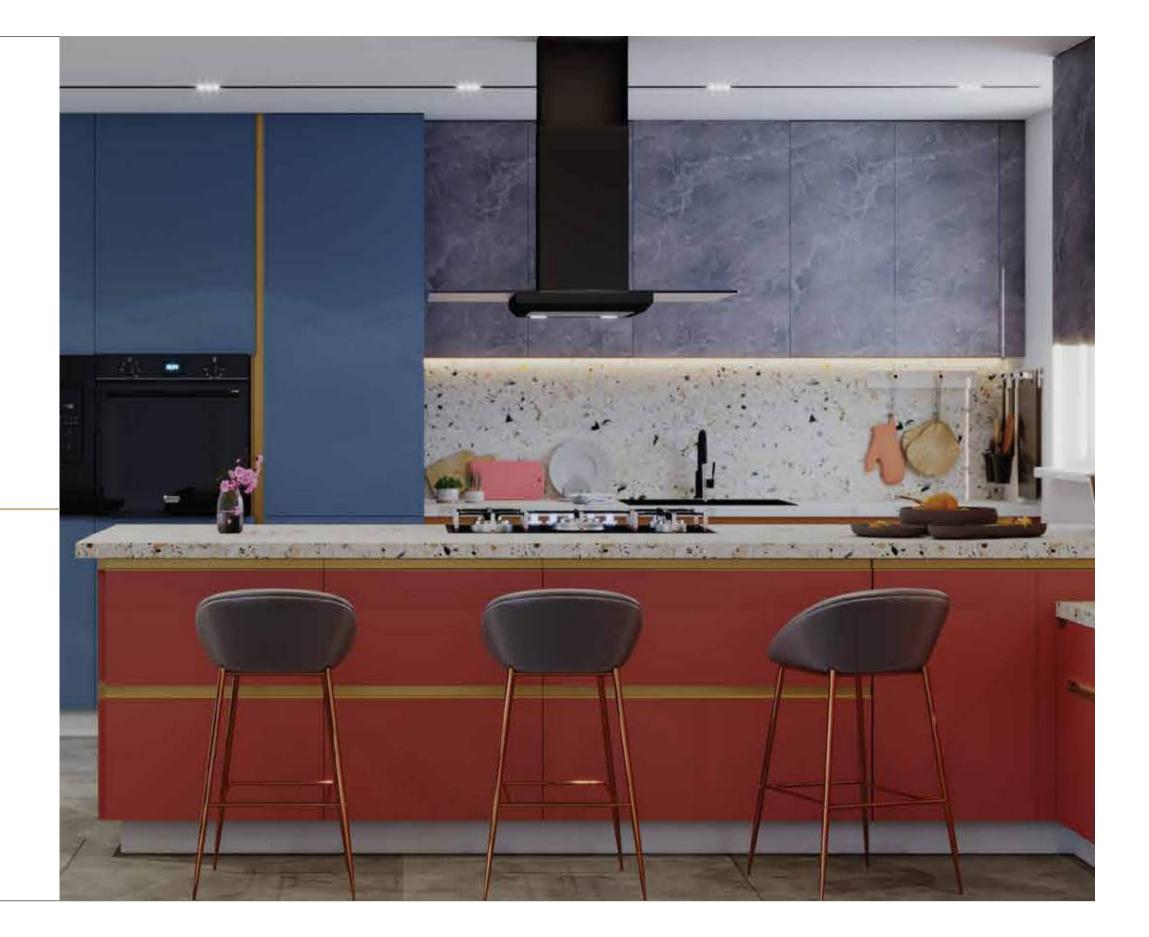

## Contemporary Bold Inspirations

If you see funky pop colours and classic wood finishes in the same space, there is a high chance that you are looking at one of our Contemporary Bold Inspirations. This beautiful marriage of tradition and modern-designs is what best defines this unique inspiration. Uncluttered, homely and uniquely modern designs with unconventional hues against a traditional backdrop is the best way to describe this inspiration.

## Contemporary Bold Inspirations

Geometrical design with interesting variations

Smart usage of smart cubes in wall

Lights under cantilever area

Fusion of partial cantilever and full base cabinets

Long surface handles for tall units

Combination of open and closed areas in the tall units