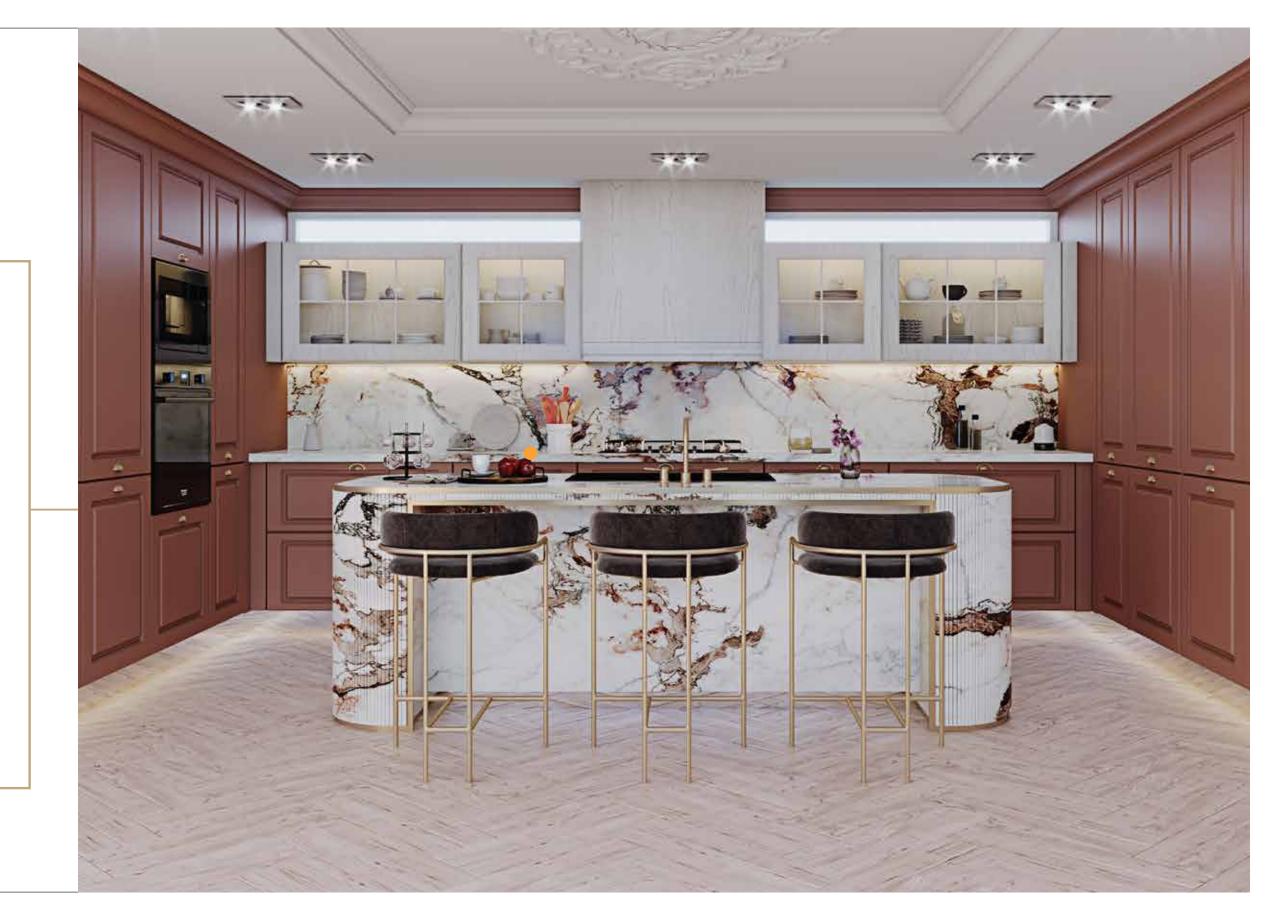

# Classic Intense Inspirations

Rich, dark shade wood with elegant backsplashes and tasteful lighting is what gives our Classic Intense Inspirations a signature look. Each element in this inspiration, whether handles or shutters, accessories or lights is built to elevate the look, of not just the kitchen, but your entire home.

## Classic Intense Inspirations

Solid wood shutters

Five panel door

Cornice for a traditional look

Lattice door design for ventilation

Gold finish handle for a timeless look

Open elements to break the monotony

Wooden finish skirting complementing

the match shutter