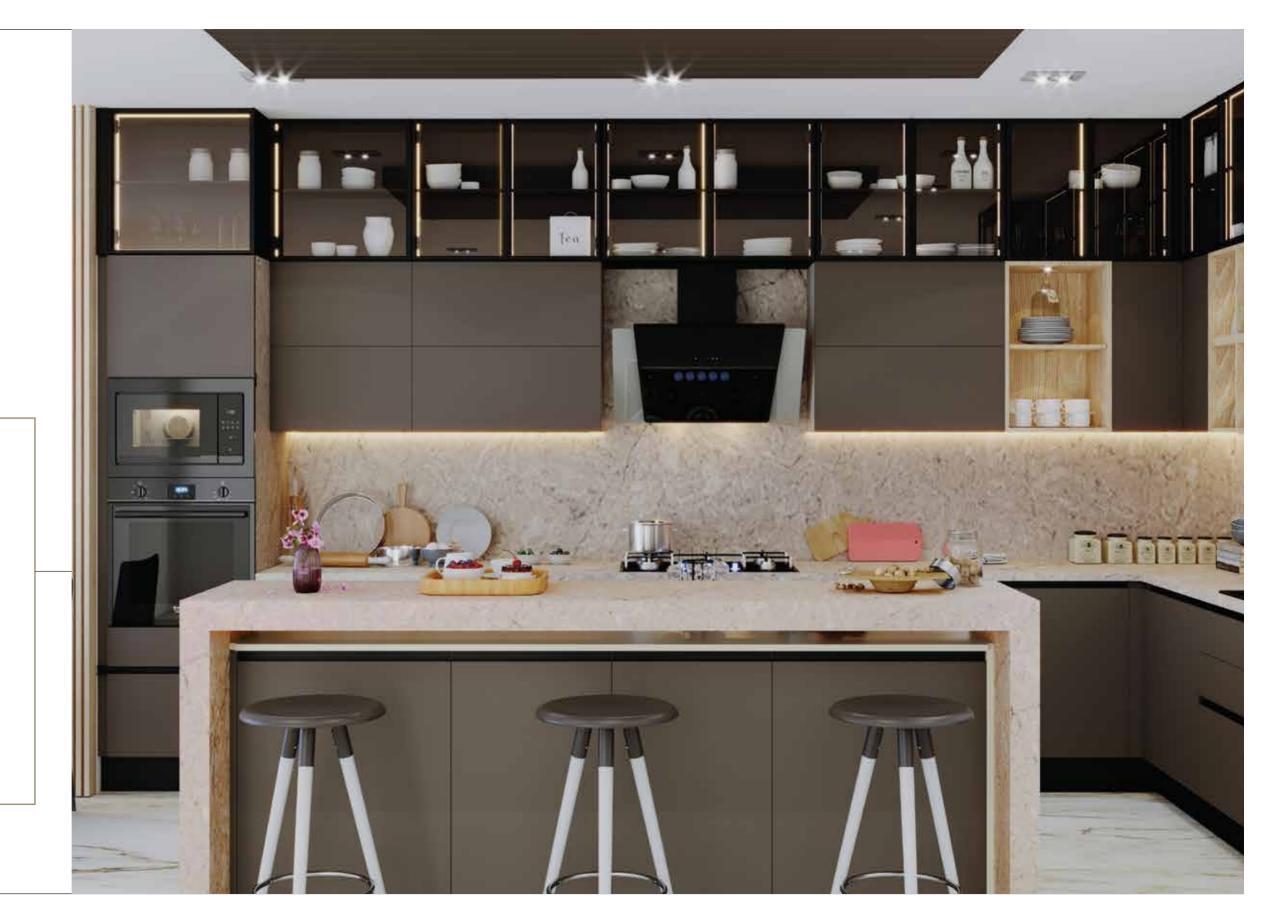

Classic Bold Inspirations are characterized by designs that create the perfect harmony between symmetry and balance. This timeless inspiration is inspired by the classical hues of nature. If you are looking for an inspiration that will never go out of fashion, this is perfect for you.

Dado tiles with a rustic look

Open shelves at varied levels

Long shelves for a traditional touch

Dual-coloured countertop & shutters

Dual level island

Material Palette