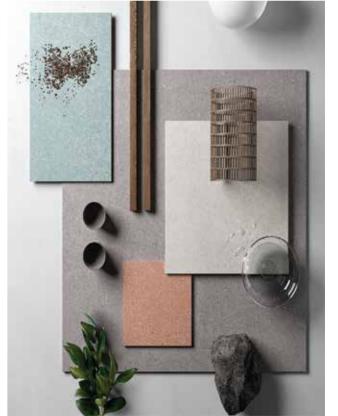

## Classic Matt Inspirations

Classic Matt Inspirations are defined by
beautiful monochromatic hues and usage
of minimal lines. The elegant contrasts
and rich textures is what makes this
inspiration a timeless classic. With its
vintage handles and floors, this one's for
the ages.

## Classic Matt Inspirations

Mesh glass shutters to transport you to

the Classic Era

Cornice for décor

Quartz dado with natural designs

PU Classic Rise

Matt Gold Handle to complement

the décor

Herringbone wooden floor to keep the

classical theme alive

Chimney covered with wooden panel to

complement the look