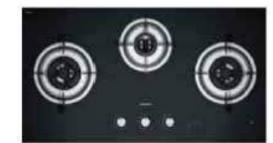

## Countertop / Backsplash Options

Quartz Stone

Siemens Hob

Terracotta

Sink

Faucet

FUR Lite - silver

FS 2618 26X17X8 DESIGNER SINGLE BOWL FINISH PEARL

Siemens 3 Burner Hob

Siemens Warmer Drawer

Siemens Coffee Machine

## Lighting

FUR Lite -Silver

Virgo Hob

Bosh Microwave

Bosch Oven

### Countertop / Backsplash Options

Quartz - Jade White

Siemens Hob