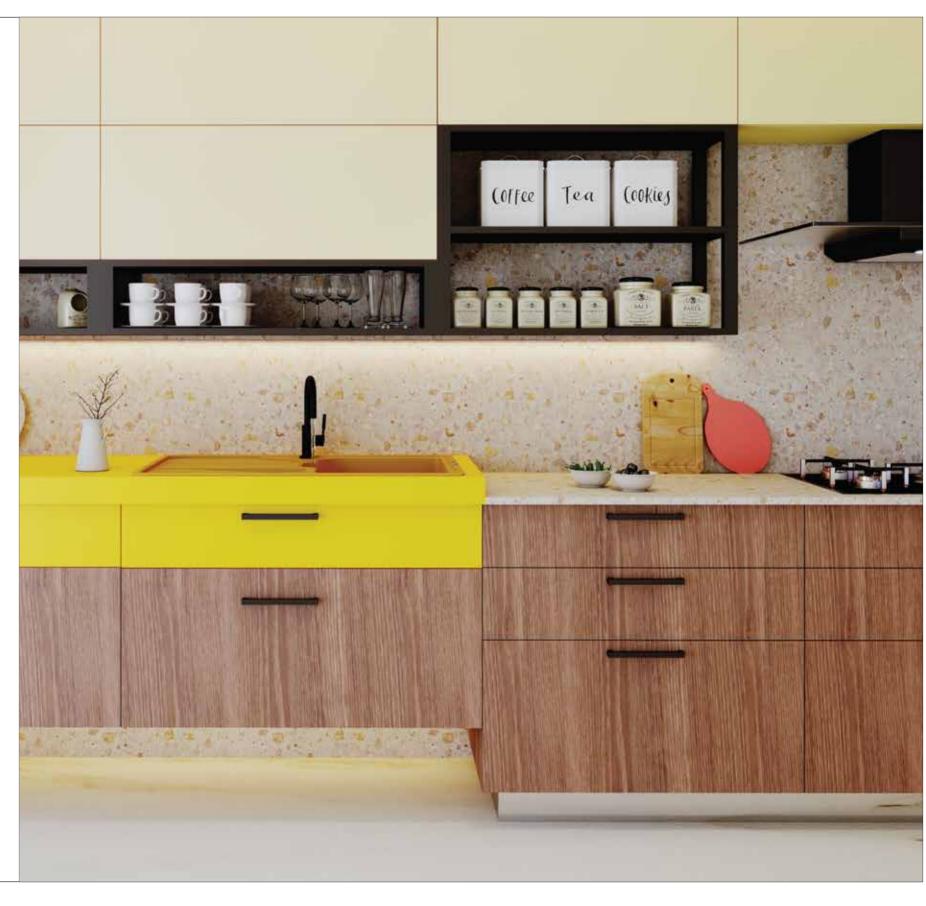

## Contemporary Bold Inspirations

If you see funky pop colours and classic wood finishes in the same space, there is a high chance that you are looking at one of our Contemporary Bold Inspirations. This beautiful marriage of tradition and modern-designs is what best defines this unique inspiration. Uncluttered, homely and uniquely modern designs with unconventional hues against a traditional backdrop is the best way to describe this inspiration.

## Contemporary Bold Inspirations

Geometrical design with interesting variations

Smart usage of smart cubes in wall

Lights under cantilever area

Fusion of partial cantilever and full base cabinets

Long surface handles for tall units

Combination of open and closed areas in the tall units

#### **Shutter Colour Combinations**

PU Traffic Yellow PU

PU Yellow Tulip

Lamineer Refreshed Oak

## Countertop / Backsplash options

Quartz Stone

Quartz Yellow