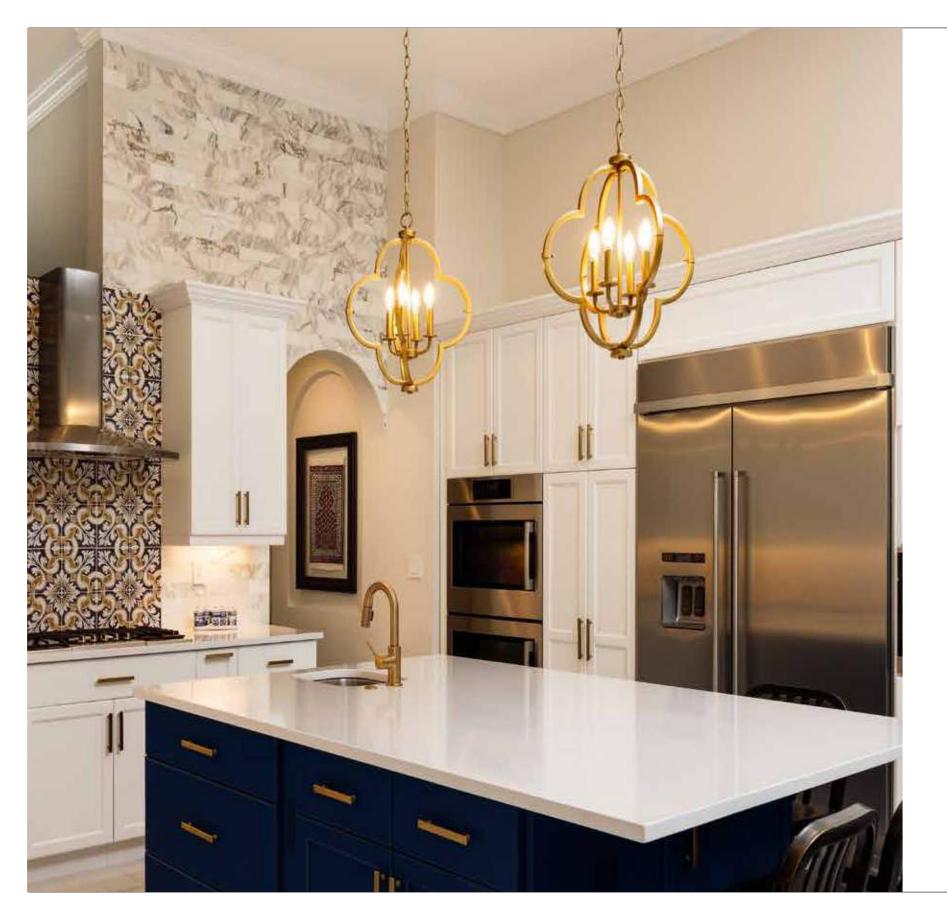

# Classic Intense Inspirations

Rich, dark shade wood with elegant backsplashes and tasteful lighting is what gives our Classic Intense Inspirations a signature look. Each element in this inspiration, whether handles or shutters, accessories or lights is built to elevate the look, of not just the kitchen, but your entire home.

## Classic Intense Inspirations

Solid wood shutters

Five panel door

Cornice for a traditional look

Lattice door design for ventilation

Gold finish handle for a timeless look

Open elements to break the monotony