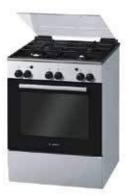

Terracotta

Sink

Faucet

FUR Lite - silver

FS 2618 26X17X8 DESIGNER SINGLE BOWL FINISH PEARL

Siemens 3 Burner Hob

Siemens Warmer Drawer

Siemens Coffee Machine

Black Faucet

Sleek Nsherman Hob

Siemens Warmer Drawer

Siemens Oven

Siemens Coffee Machine