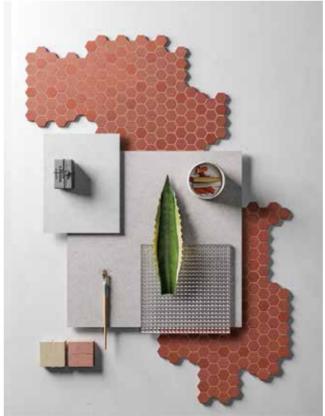

Classic Bold Inspirations are characterized by designs that create the perfect harmony between symmetry and balance. This timeless inspiration is inspired by the classical hues of nature. If you are looking for an inspiration that will never go out of fashion, this is perfect for you.

Dado tiles with a rustic look

Open shelves at varied levels

Long shelves for a traditional touch

Dual-coloured countertop & shutters

Dual level island

Material Palette