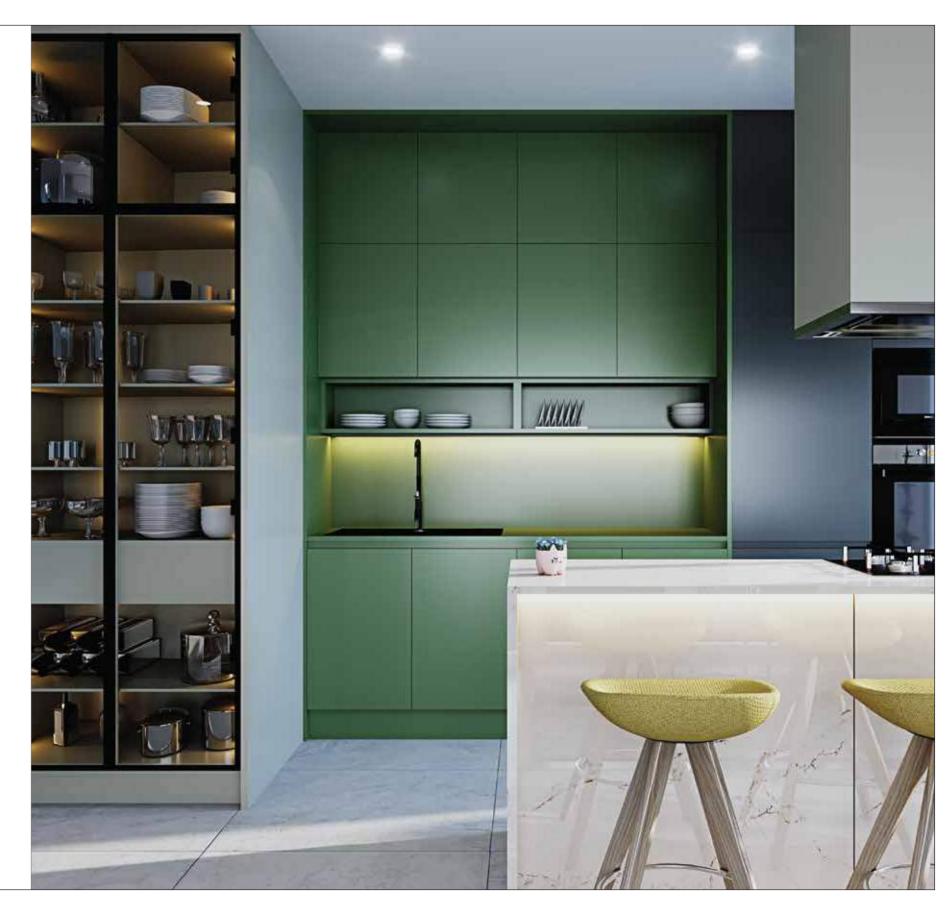

Classic Bold Inspirations are characterized by designs that create the perfect harmony between symmetry and balance. This timeless inspiration is inspired by the classical hues of nature. If you are looking for an inspiration that will never go out of fashion, this is perfect for you.

Dado tiles with a rustic look

Open shelves at varied levels

Long shelves for a traditional touch

Dual-coloured countertop & shutters

Dual level island

Material Palette