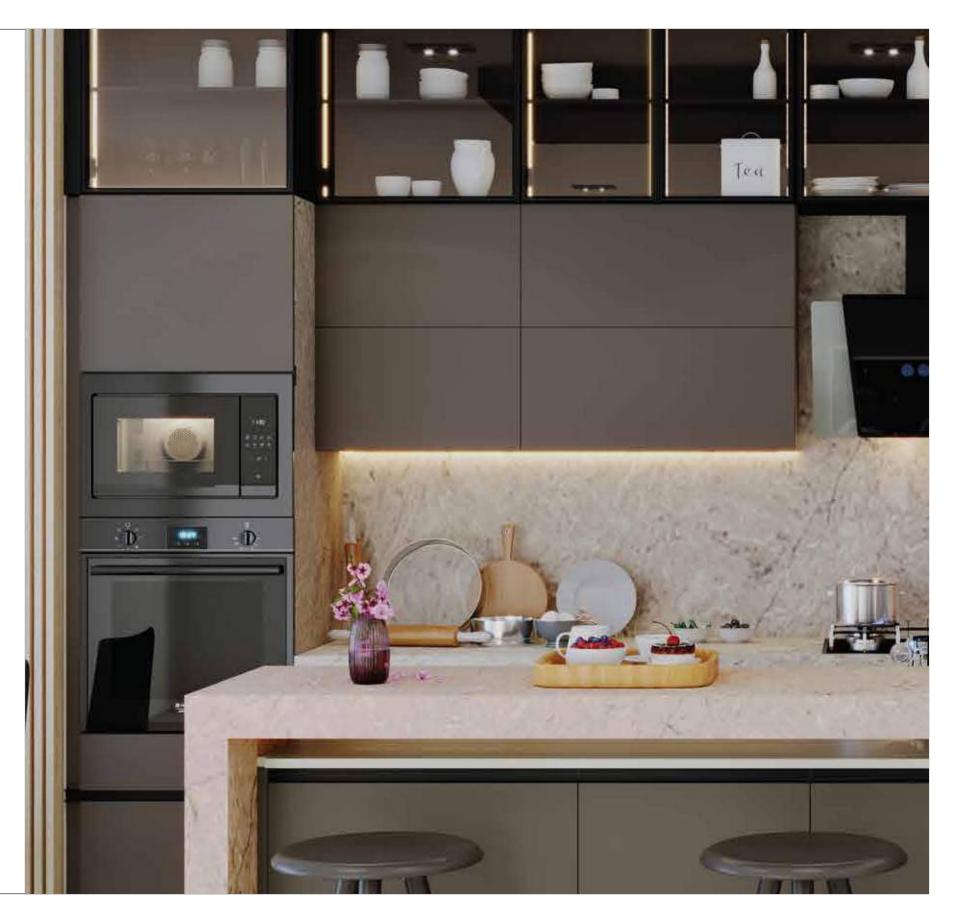

Classic Bold Inspirations are characterized by designs that create the perfect harmony between symmetry and balance. This timeless inspiration is inspired by the classical hues of nature. If you are looking for an inspiration that will never go out of fashion, this is perfect for you.

Dado tiles with a rustic look

Open shelves at varied levels

Long shelves for a traditional touch

Dual-coloured countertop & shutters

Dual level island

Material Palette