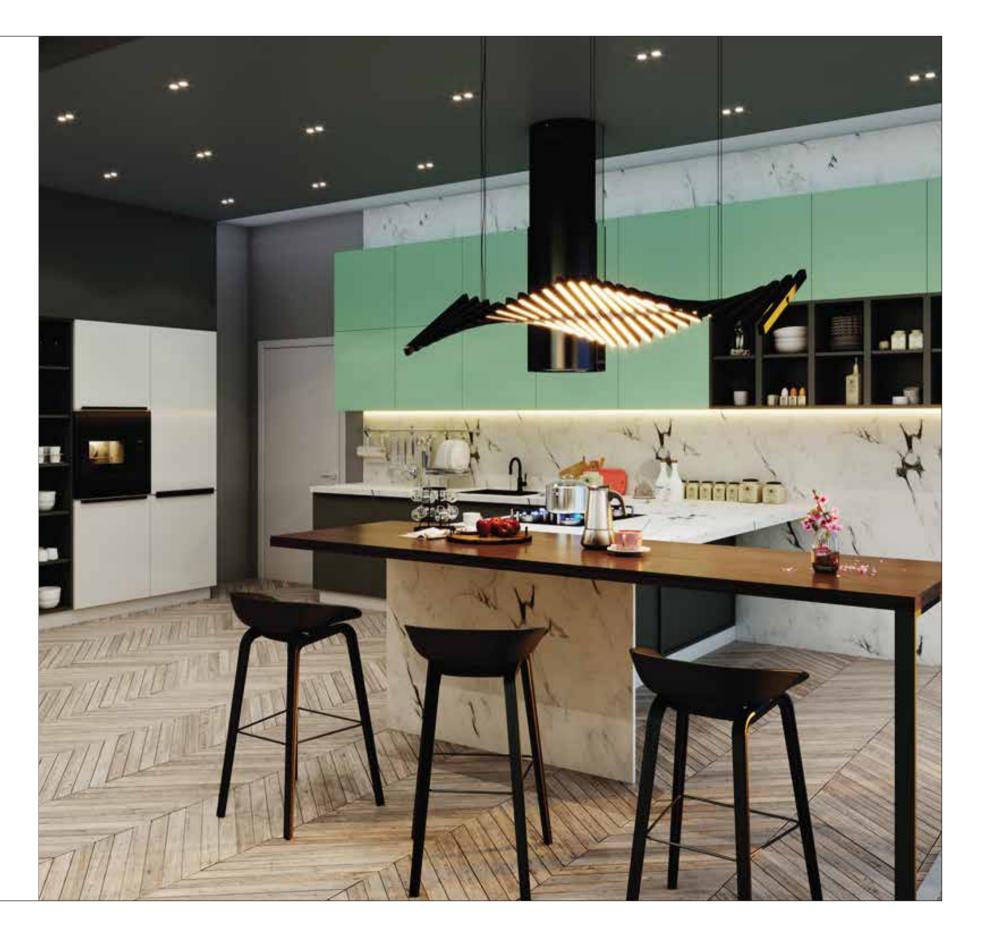

# Modernistic Matt Inspirations

Modernistic Matt-Inspired Kitchens exude style, an understated elegance and contemporary tastes. Replete with modern materials like chrome and stainless steel and neutral hues with undefined lines, Modernistic Matt-Inspired Kitchens are truly a class apart.

## Modernistic Matt Inspirations

Deco Island Black Chimney to match the black décor

Open dark elements to break the monotony

Black concealed profile handles

Light or white countertop cladded on dado

as well as island back

Metal frame stand for breakfast counter

Drawer organiser with under drawer light

Light wooden flooring