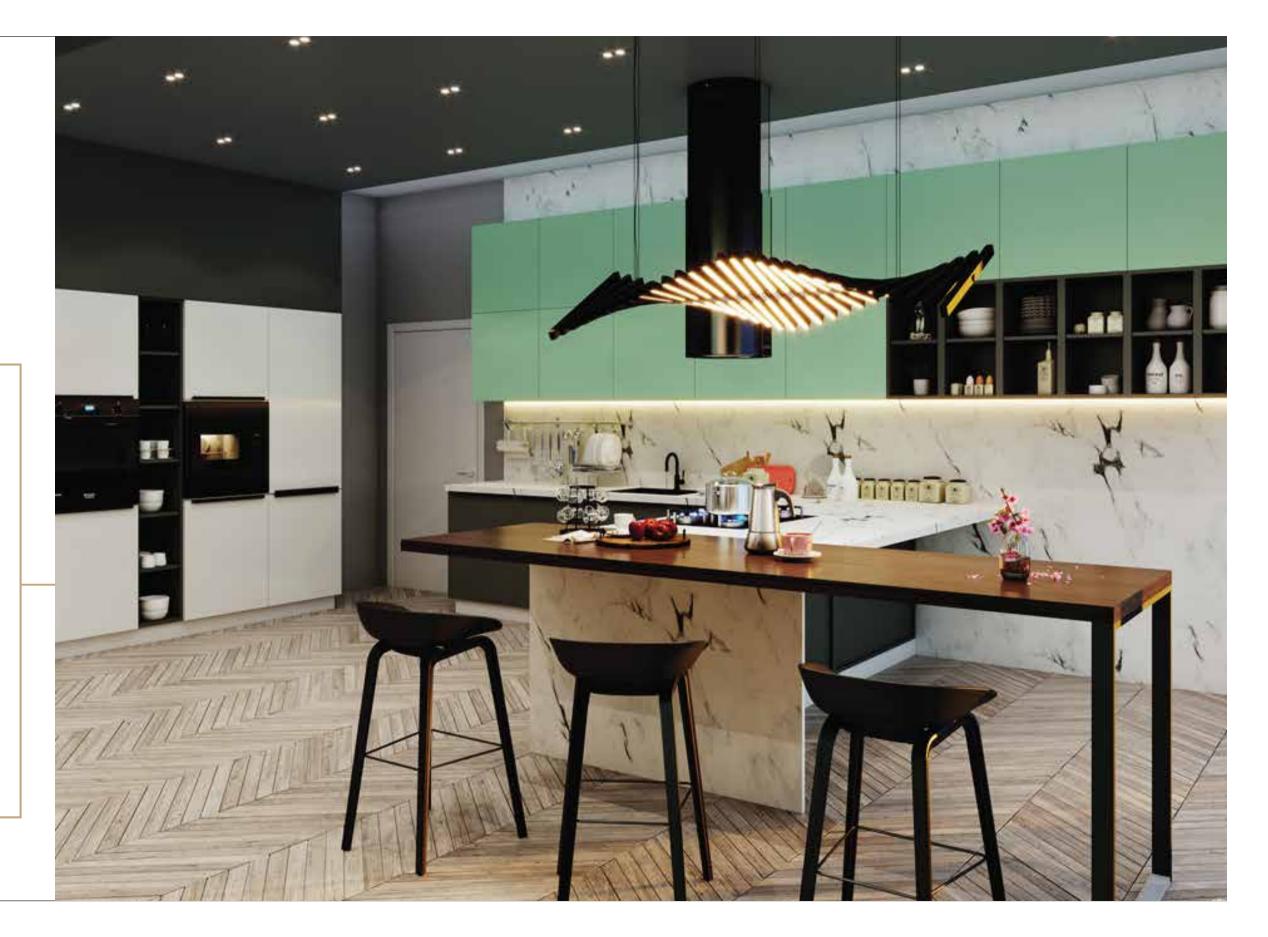

## Contemporary Bold Inspirations

If you see funky pop colours and classic wood finishes in the same space, there is a high chance that you are looking at one of our Contemporary Bold Inspirations. This beautiful marriage of tradition and modern-designs is what best defines this unique inspiration. Uncluttered, homely and uniquely modern designs with unconventional hues against a traditional backdrop is the best way to describe this inspiration.

## Contemporary Bold Inspirations

Geometrical design with interesting variations

Smart usage of smart cubes in wall

Lights under cantilever area

Fusion of partial cantilever and full base cabinets

Long surface handles for tall units

Combination of open and closed areas in the tall units