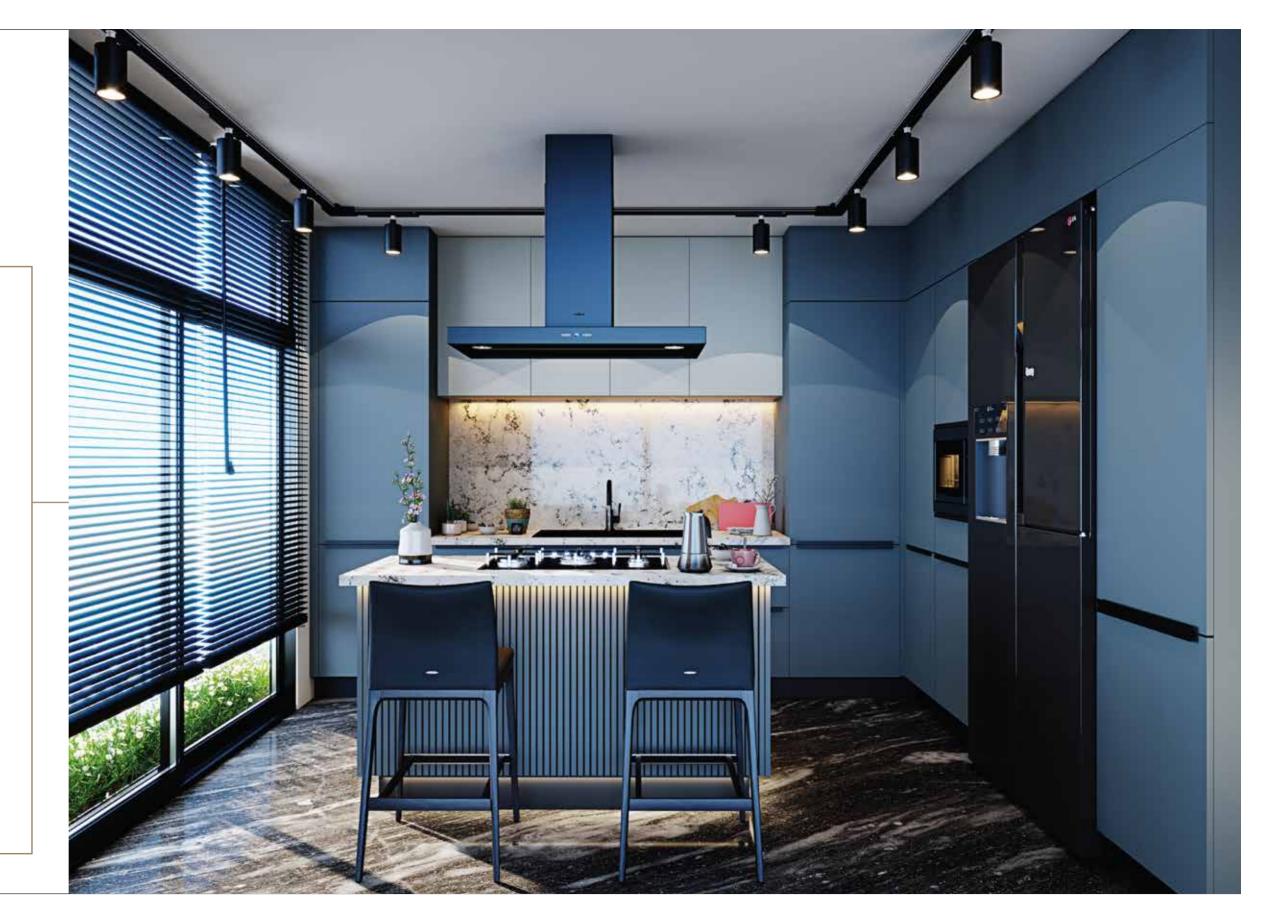

# Modernistic Matt Inspirations

Modernistic Matt-Inspired Kitchens exude style, an understated elegance and contemporary tastes. Replete with modern materials like chrome and stainless steel and neutral hues with undefined lines, Modernistic Matt-Inspired Kitchens are truly a class apart.

## Modernistic Matt Inspirations

Deco Island Black Chimney to match the black décor

Open dark elements to break the monotony

Black concealed profile handles

Light or white countertop cladded on dado

as well as island back

Metal frame stand for breakfast counter

Drawer organiser with under drawer light

Light wooden flooring