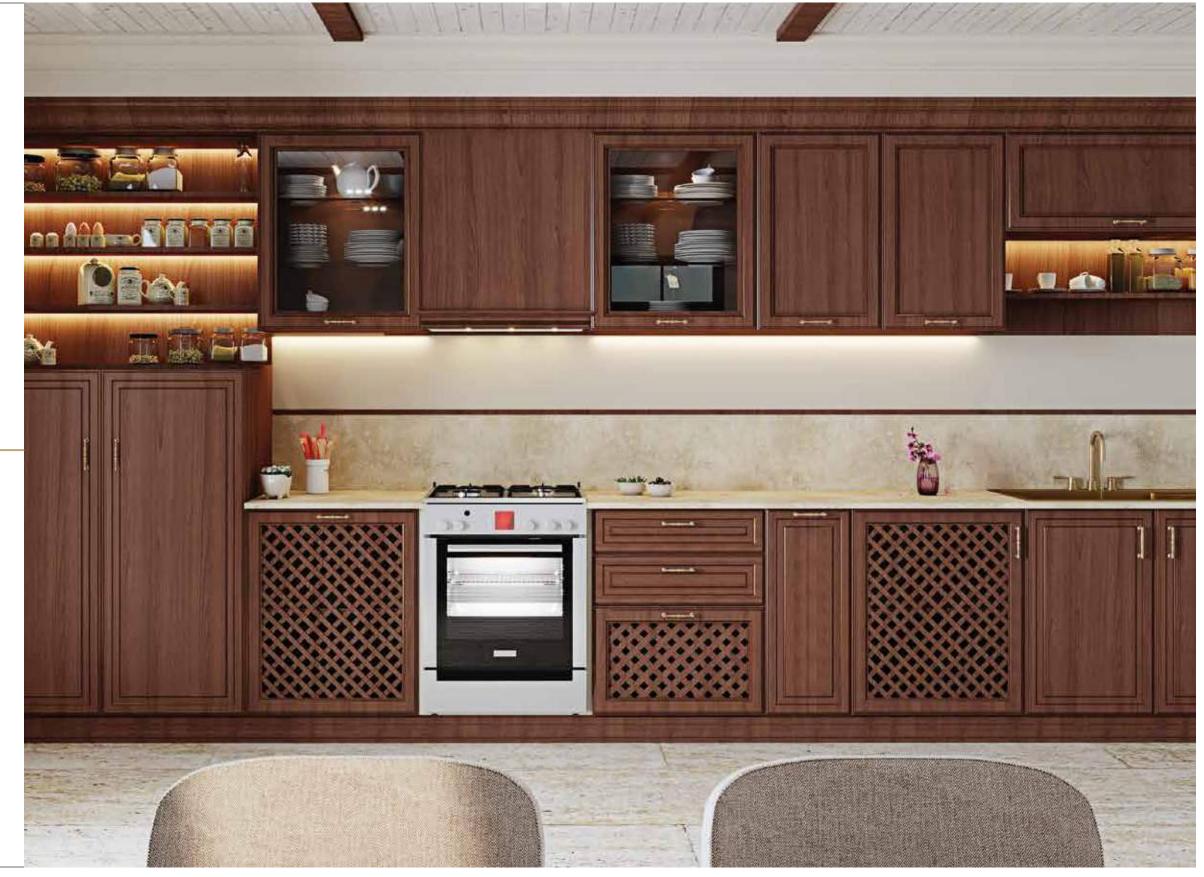

Classic Bold Inspirations are characterized by designs that create the perfect harmony between symmetry and balance. This timeless inspiration is inspired by the classical hues of nature. If you are looking for an inspiration that will never go out of fashion, this is perfect for you.

Dado tiles with a rustic look

Open shelves at varied levels

Long shelves for a traditional touch

Dual-coloured countertop & shutters

Dual level island

Material Palette