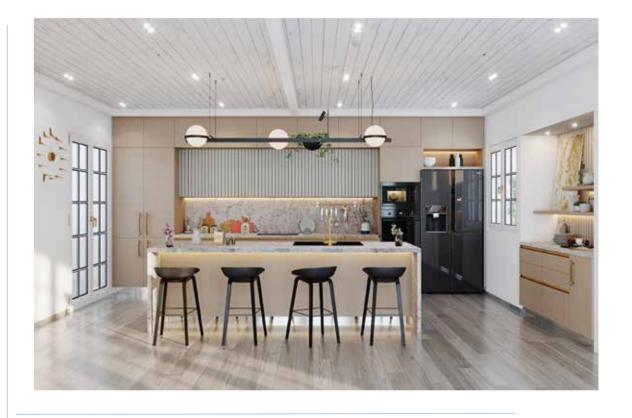

red and
linear look.

Matching Quartz on dado and counter top

Linear PU decorative panel

Wooden flooring to complement the décor naturally



## Minimalistic Matt Inspirations

## Material Palette

Shutter Colour Combinations



5124 Jersy Grey White Pu

Handle



Surface Gold Handle

Faucet



Royal Designer Series

Countertop / Backsplash Options



Quantra-Ghiberti

Lighting

Gola Gold Handle



Edge Dado Light

Sink



Black Quartz Sink



Siemens Oven



Eric Plus Oven



## Minimalistic Matt Inspirations

## Material Palette

#### **Shutter Colour Combinations**





#### Matt Pro Laminate

Grigio Antrim

### Sf Laminate & Spl Laminate



Pearlescent Grey





#### Countertop / Backsplash Options



Quartz - Tiziano



Quartz - Messina



Hex design tiles



Self Design Dado Tile



### Flooring Options



Concrete Flooring



Wooden Flooring

## Minimalistic Intense Inspirations

Bold, unconventional and stunningly elegant, the Minimalistic Intense Inspirations are for those who love to flaunt their audacity. If you have developed an acquired taste for dark and alluring shades of black, here lies your heaven.







Minimalistic
Intense Inspirations

Aesthetically concealed chimney hood to complement the decor

Quartz dado

Decorative panel for Island Back with

Linear PU

Smart cube used smartly as open element

Classy handles with an understated look



## Minimalistic Intense Inspirations Material Palette

Shutter Colour Combinations



Toledo Ash White Pu





Quantra Calacutta Michelangelo



Siemens Hob

Handle



Curved Surface Handle

Faucet



FA 02B Black