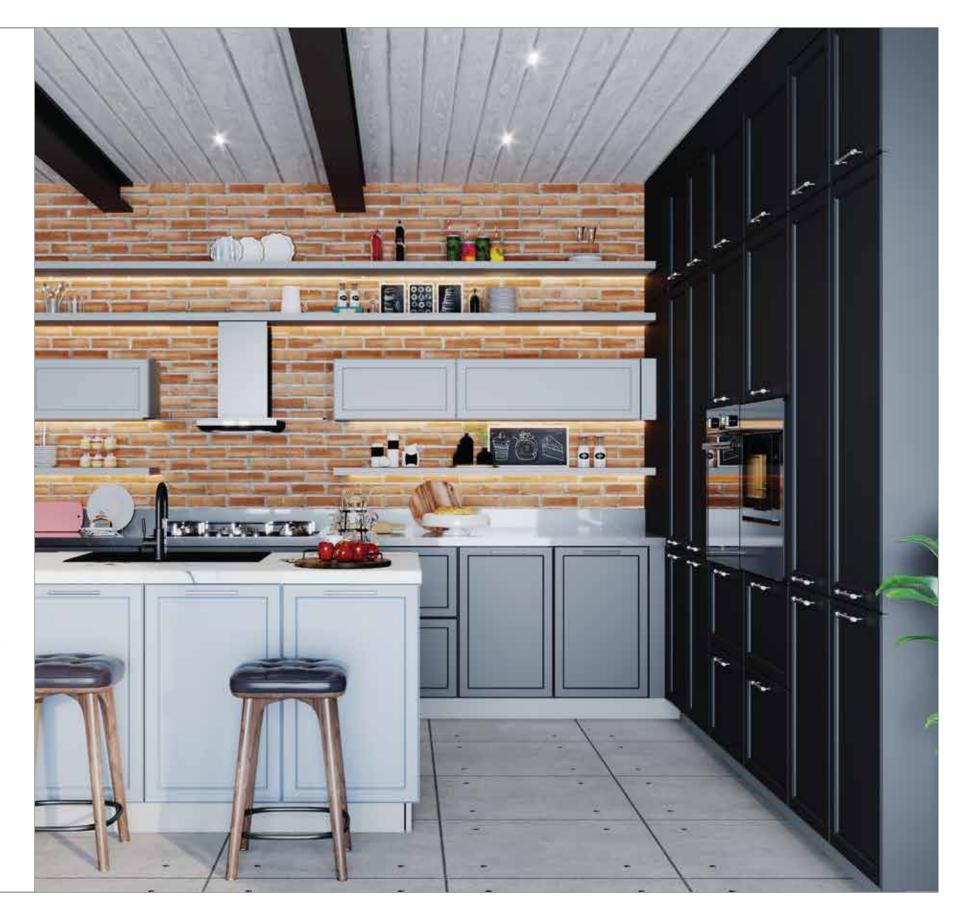

# A CLASSIC IS FOREVER.

A classic doesn't need to follow trends.

A classic is the feeling of familiarity.

A classic is ageless.

A classic makes you feel at home.

And at ease.

A classic is simple and uncomplicated.

Yet elegant and luxurious.

A classic doesn't bend the rules.

It makes them.

And that's why, a classic is forever.

## YOU ARE INCLINED TOWARDS A CLASSIC KITCHEN IF YOU RESONATE WITH THE FOLLOWING:

- You love spaces which are a combination of Greek and Roman interior designs
- You lean towards simple and fresh looking designs
- You prefer lighter hues and an occasional splash of dark accents
- You prefer spaces which pay attention to symmetry and balance
- You like colours like yellow, blue, green and brown which are inspired by nature
- You have a strong preference for elegant and rich-looking fibres like velvet,
   canvas or cotton

Classic Bold Inspirations are characterized by designs that create the perfect harmony between symmetry and balance. This timeless inspiration is inspired by the classical hues of nature. If you are looking for an inspiration that will never go out of fashion, this is perfect for you.