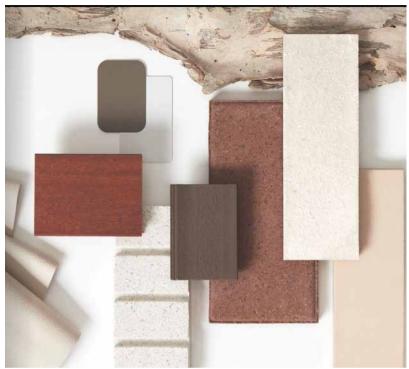

# Classic Intense Inspirations

Rich, dark shade wood with elegant backsplashes and tasteful lighting is what gives our Classic Intense Inspirations a signature look. Each element in this inspiration, whether handles or shutters, accessories or lights is built to elevate the look, of not just the kitchen, but your entire home.

## Classic Intense Inspirations

Solid wood shutters

Five panel door

Cornice for a traditional look

Lattice door design for ventilation

Gold finish handle for a timeless look

Open elements to break the monotony