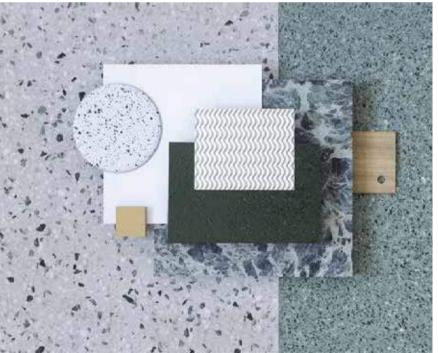

## Minimalistic Bold Inspirations

Defined by the stark absence of anything decorative or representational,

Minimalistic Bold-Inspired kitchens focus on textural and material elements in a pure and abstract form. All this, beautifully expressed with a splash of rich hues and bold geometric shapes to go with your home's simple, uncluttered look.

# Minimalistic Bold Inspirations

Concealed chimney for a clutter-free look

Special lighting for crockery unit

20 mm black aluminum profile with a beautiful

brown tint

Glass crockery unit with muted profile light

Colour co-ordinated countertop & dado

Colour complementing PU gola handle