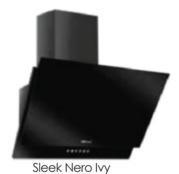

### Sink

Black Quartz 1B1D sink

Smart Cube Profile & Brackets

Sleek Nero Chimney

Sleek Gabriel Plus