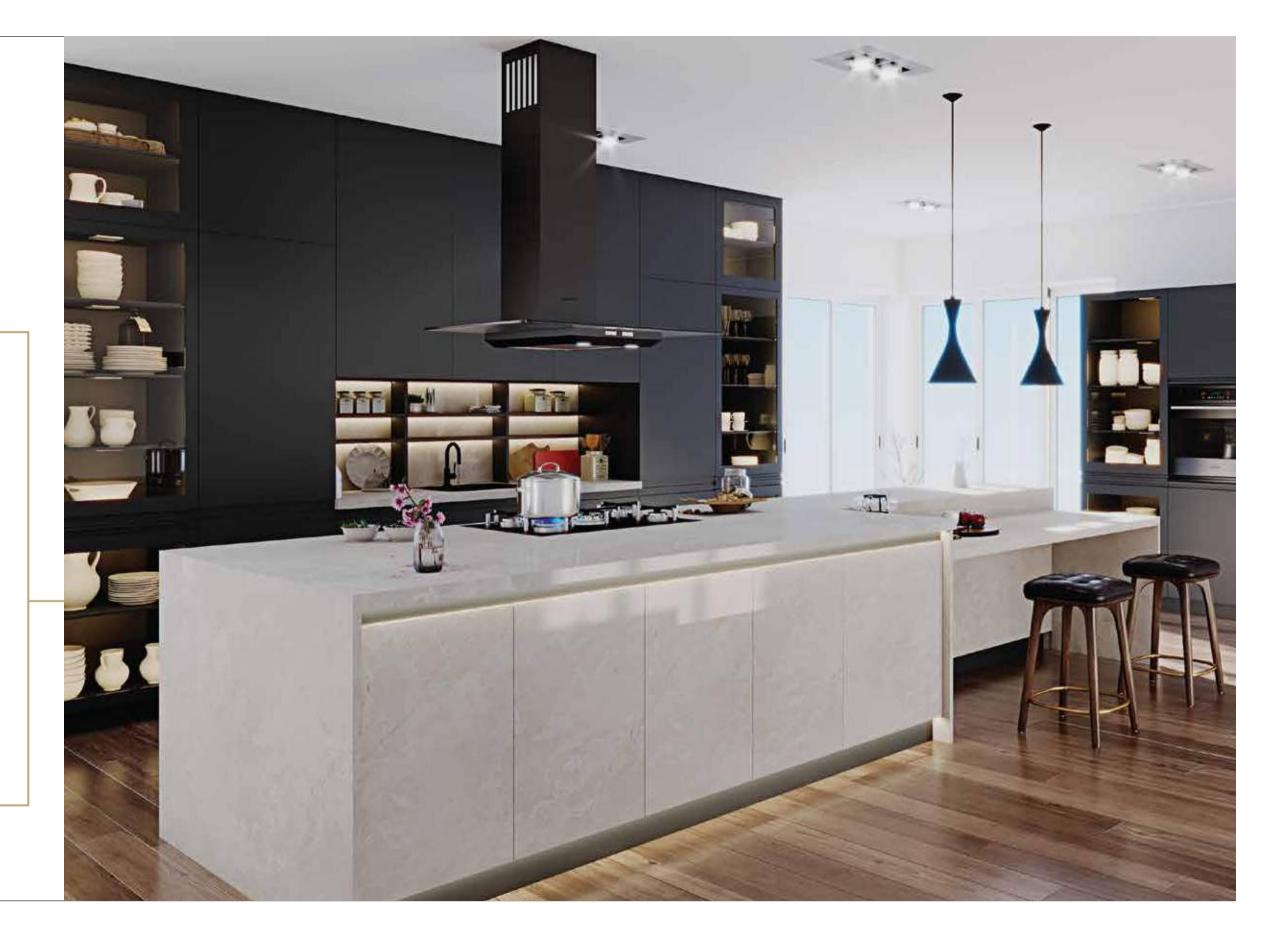

# Modernistic Matt Inspirations

Modernistic Matt-Inspired Kitchens exude style, an understated elegance and contemporary tastes. Replete with modern materials like chrome and stainless steel and neutral hues with undefined lines, Modernistic Matt-Inspired Kitchens are truly a class apart.

## Modernistic Matt Inspirations

Deco Island Black Chimney to match the black décor

Open dark elements to break the monotony

Black concealed profile handles

Light or white countertop cladded on dado

as well as island back

Metal frame stand for breakfast counter

Drawer organiser with under drawer light

Light wooden flooring