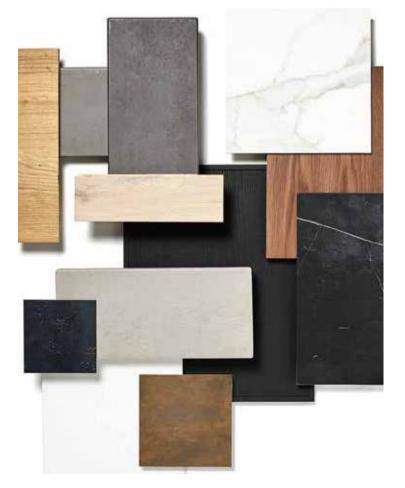

## Modernistic Intense Inspirations

Tall cabinets, dense wooden shelves, starkly contrasting hues - some of the traits of a kitchen with Modernistic Intense Inspirations.

The deep contrasting hues give the kitchen a luxurious touch while the natural textures add to the warmth.

## Modernistic Intense Inspirations

Dark PU Shade with Stone Finish Laminate
Contrast the dark theme with open shelves
in wood texture

(Open Elements with Under lights)

Timeless Statuario Marble/Calcutta Quartz

for both backsplash and counter top

Taller wall cabinet with crockery and lights

Lighter shade colour carcass with

wooden texture

Wooden-looking flooring

## Modernistic Intense Inspirations Material Palette