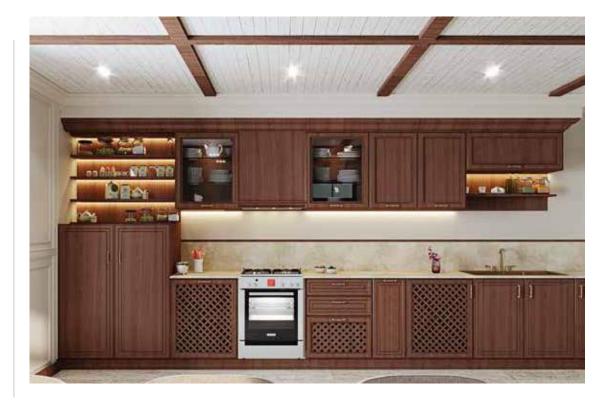

# Classic Intense Inspirations

Rich, dark shade wood with elegant backsplashes and tasteful lighting is what gives our Classic Intense Inspirations a signature look. Each element in this inspiration, whether handles or shutters, accessories or lights is built to elevate the look, of not just the kitchen, but your entire home.

## Classic Intense Inspirations

Solid wood shutters

Five panel door

Cornice for a traditional look

Lattice door design for ventilation

Gold finish handle for a timeless look

Open elements to break the monotony

Wooden finish skirting complementing

the match shutter