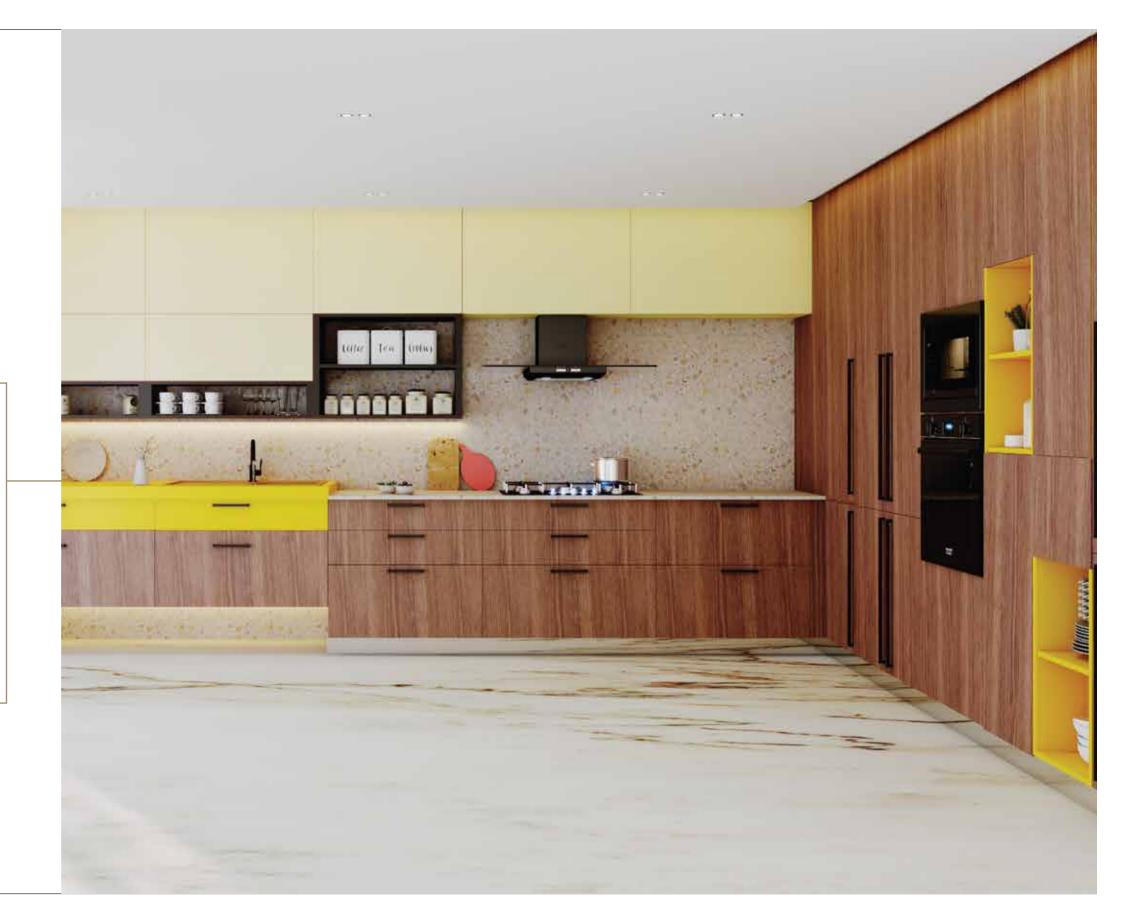

## Contemporary Bold Inspirations

If you see funky pop colours and classic wood finishes in the same space, there is a high chance that you are looking at one of our Contemporary Bold Inspirations. This beautiful marriage of tradition and modern-designs is what best defines this unique inspiration. Uncluttered, homely and uniquely modern designs with unconventional hues against a traditional backdrop is the best way to describe this inspiration.

## Contemporary Bold Inspirations

Geometrical design with interesting variations

Smart usage of smart cubes in wall

Lights under cantilever area

Fusion of partial cantilever and full base cabinets

Long surface handles for tall units

Combination of open and closed areas in the tall units