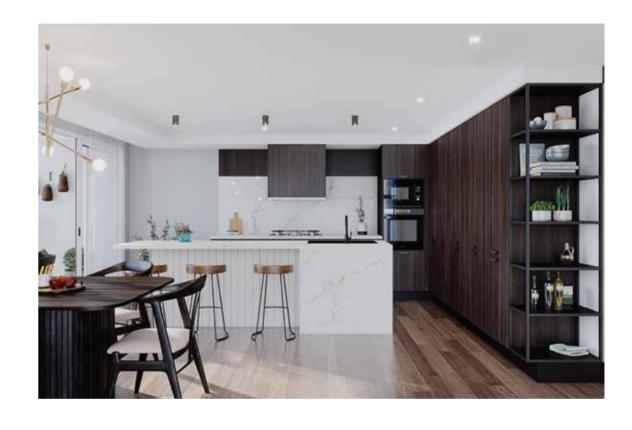

# Classic Intense Inspirations

Rich, dark shade wood with elegant backsplashes and tasteful lighting is what gives our Classic Intense Inspirations a signature look. Each element in this inspiration, whether handles or shutters, accessories or lights is built to elevate the look, of not just the kitchen, but your entire home.

## Classic Intense Inspirations

Solid wood shutters

Five panel door

Cornice for a traditional look

Lattice door design for ventilation

Gold finish handle for a timeless look

Open elements to break the monotony

Wooden finish skirting complementing

the match shutter