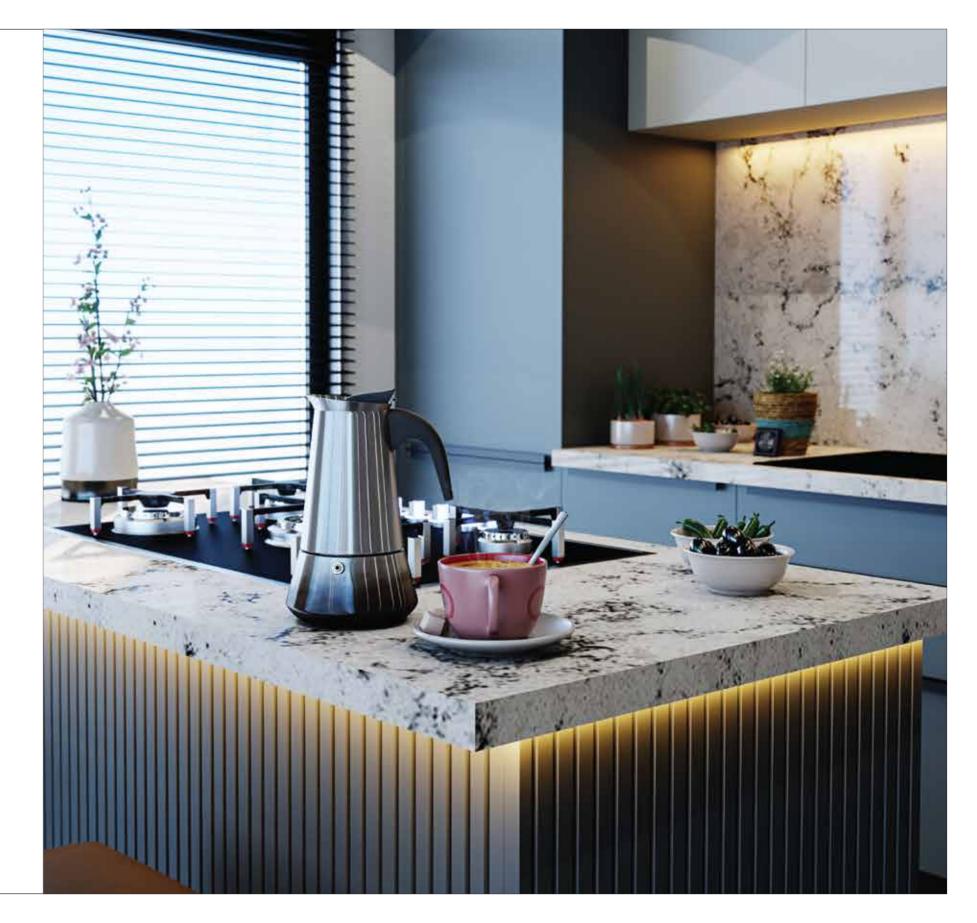

k.







## Contemporary Matt Inspirations

Track lights to give an interesting studio-like vibe

Plush, full-length cabinets from floor to ceiling

Maximized storage opportunities for a small kitchen

Linear PU decorative panel for a nice rich look.

Classy black pull grip handle

Vibrant under-the-counter counter light

Light-hued kitchen with a dark contrasting

floor to add to the openness



## Contemporary Matt Inspirations

### Material Palette

### **Shutter Colour Combinations**



Handle



Pull Grip Handle Black

Matt Pro PU Harbour Wind

Matt Pro Laminate Bianco KOS

### Countertop / Backsplash Options



Quartz - Jade White



Siemens Hob

## Lighting



Edge Dado Light



**Under Counter LED** 



Sleek Keith Microwave

### Sink



Black Quartz Sink



Sleek Eric Plus Oven



## Contemporary Matt Inspirations

### Material Palette - Aesthetic

### **Door Colour Options**



Matt Pro PU HARBOUR WIND

Matt prp PU Raseda Green



Matt pro laminate Griggio Effeso

Acryshine Smoke Grey





Wall Colour Options



Matt pro Laminate Revival green

### Carcass Colour Options

Acryshine

Irish Cream



### Backsplash & Countertop Options



Glass Mosiac Tile





Black Gola Profile Handle





### Flooring Options







Brown Italian Design

## Contemporary Intense Inspirations

A powerful blend of old-world charm and uber-modern luxury is what you will find in Contemporary Intense Inspired Kitchens.

From classic oakwood textures to darker hues to understated whites, these kitchens will take you on a visual journey which will be appreciated by those who have acquire