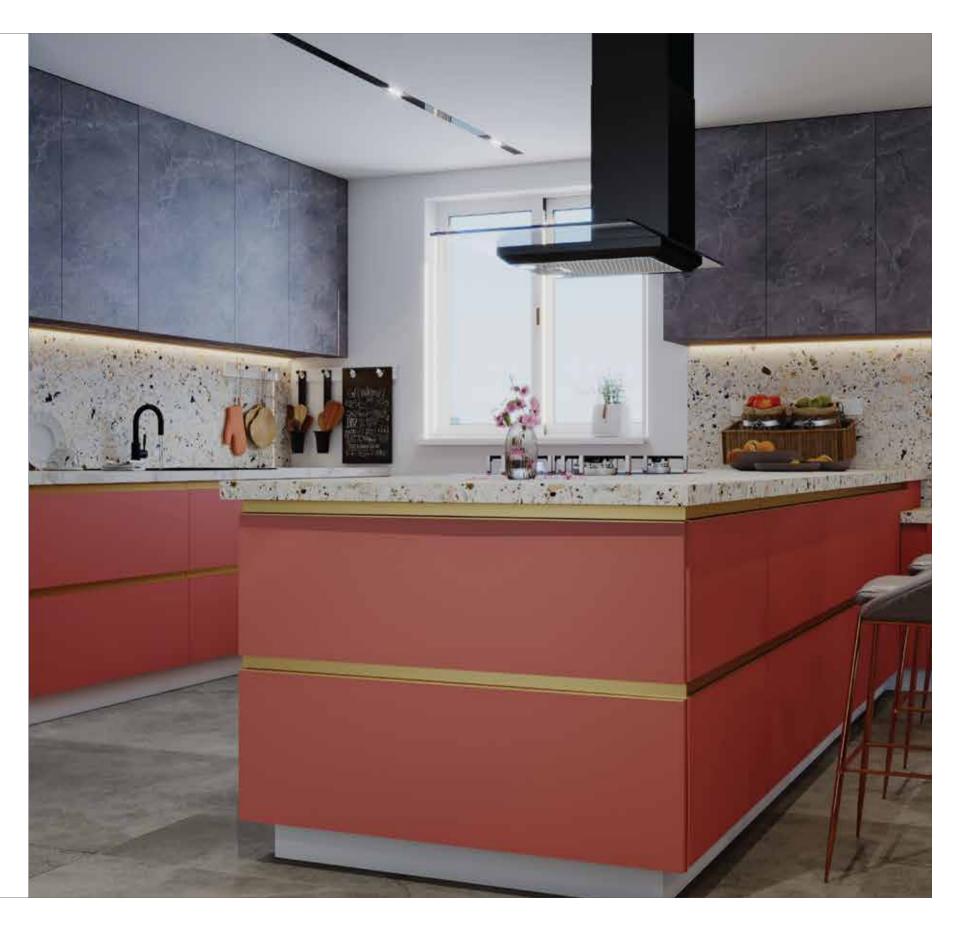

## Contemporary Bold Inspirations

If you see funky pop colours and classic wood finishes in the same space, there is a high chance that you are looking at one of our Contemporary Bold Inspirations. This beautiful marriage of tradition and modern-designs is what best defines this unique inspiration. Uncluttered, homely and uniquely modern designs with unconventional hues against a traditional backdrop is the best way to describe this inspiration.

## Contemporary Bold Inspirations

Geometrical design with interesting variations

Smart usage of smart cubes in wall

Lights under cantilever area

Fusion of partial cantilever and full base cabinets

Long surface handles for tall units

Combination of open and closed areas in the tall units

## Contemporary Bold Inspirations

#### Material Palette

#### **Shutter Colour Combinations**

PU Traffic Yellow PU

PU Yellow Tulip

Lamineer Refreshed Oak

#### Handle

4471 Matt Black Surface Handle

Faucet

Black Faucet

## Countertop / Backsplash options

Quartz Stone

Quartz Yellow

## Lighting

Edge Dado light

Strip Light (Under Cantilever)

### Sink

Black Quartz 1B1D sink

Smart Cube Profile & Brackets

Sleek Nero Chimney

Sleek Gabriel Plus