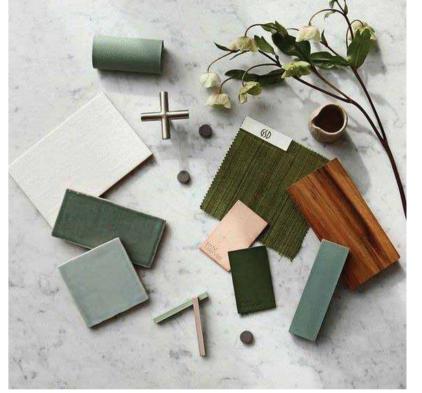

Classic Bold Inspirations are characterized by designs that create the perfect harmony between symmetry and balance. This timeless inspiration is inspired by the classical hues of nature. If you are looking for an inspiration that will never go out of fashion, this is perfect for you.

Dado tiles with a rustic look

Open shelves at varied levels

Long shelves for a traditional touch

Dual-coloured countertop & shutters

Dual level island

Material Palette