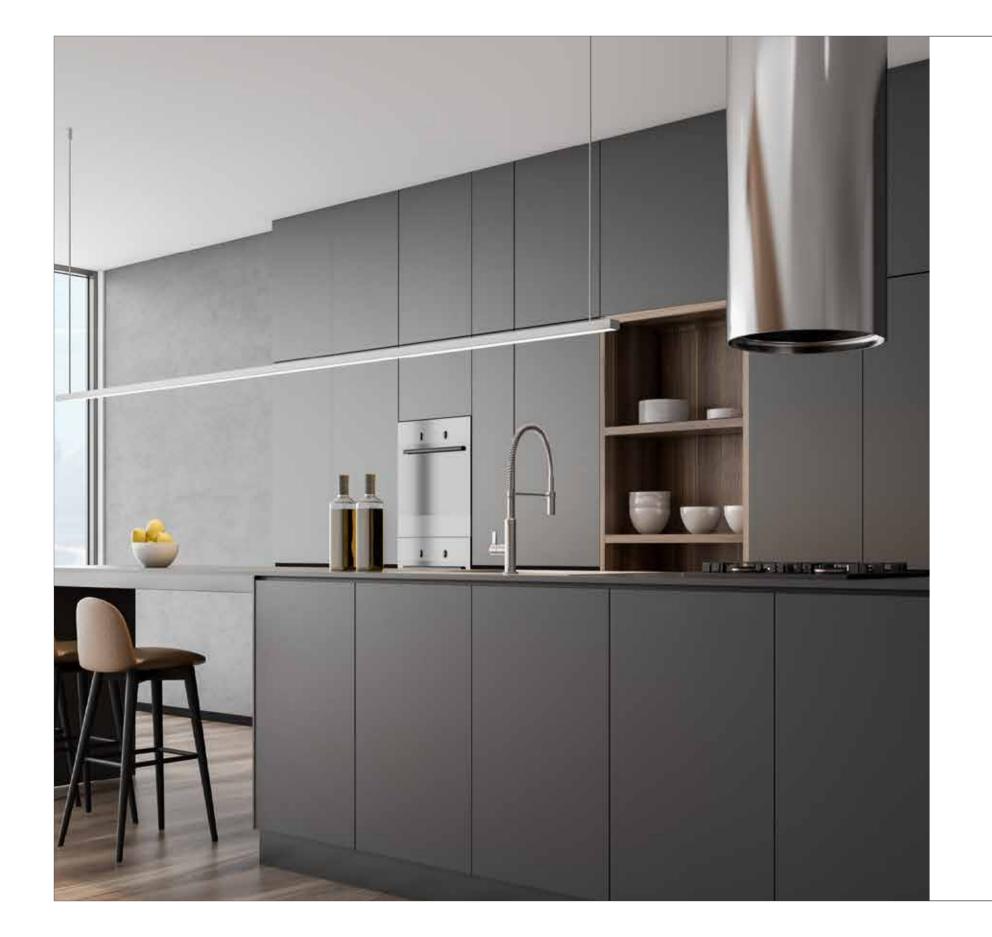

# Modernistic Matt Inspirations

Modernistic Matt-Inspired Kitchens exude style, an understated elegance and contemporary tastes. Replete with modern materials like chrome and stainless steel and neutral hues with undefined lines, Modernistic Matt-Inspired Kitchens are truly a class apart.

## Modernistic Matt Inspirations

Deco Island Black Chimney to match the black décor

Open dark elements to break the monotony

Black concealed profile handles

Light or white countertop cladded on dado

as well as island back

Metal frame stand for breakfast counter

Drawer organiser with under drawer light

Light wooden flooring