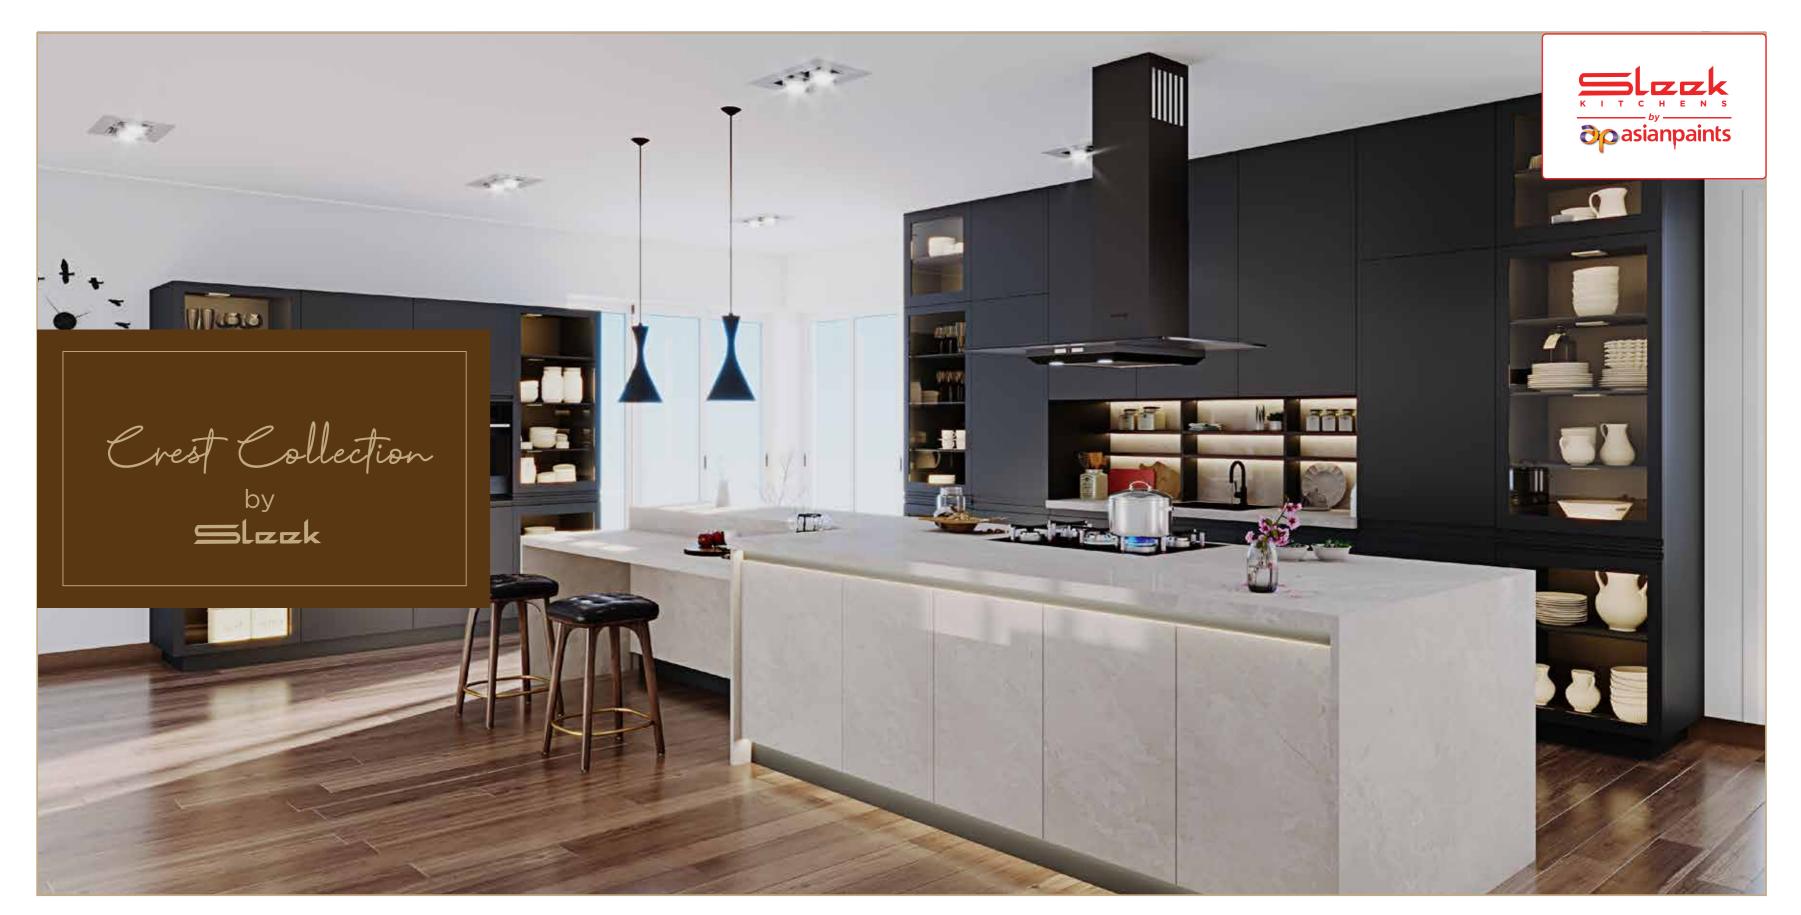

LET THE EPICENTER OF YOUR HOME COMPLEMENT THE
LUXURIOUSNESS THAT SURROUNDS IT.
THE CREST COLLECTION BY SLEEK KITCHENS IS A SELECT SUITE
OF FOUR LUXURIOUS KITCHEN CONCEPTS -

CLASSIC, MODERNISTIC, MINIMALISTIC AND CONTEMPORARY.

EACH CONCEPT WILL INTRODUCE YOU TO THREE OF THEIR AVATARS - BOLD, MATT AND INTENSE, WHICH YOU CAN EITHER BE INSPIRED BY OR BLEND TOGETHER TO CREATE SOMETHING SPECIAL.

COME, EXPLORE OUR FOUR LUXURIOUS CONCEPTS TO DISCOVER WHICH OF THESE BEST SUITS YOUR STORY.