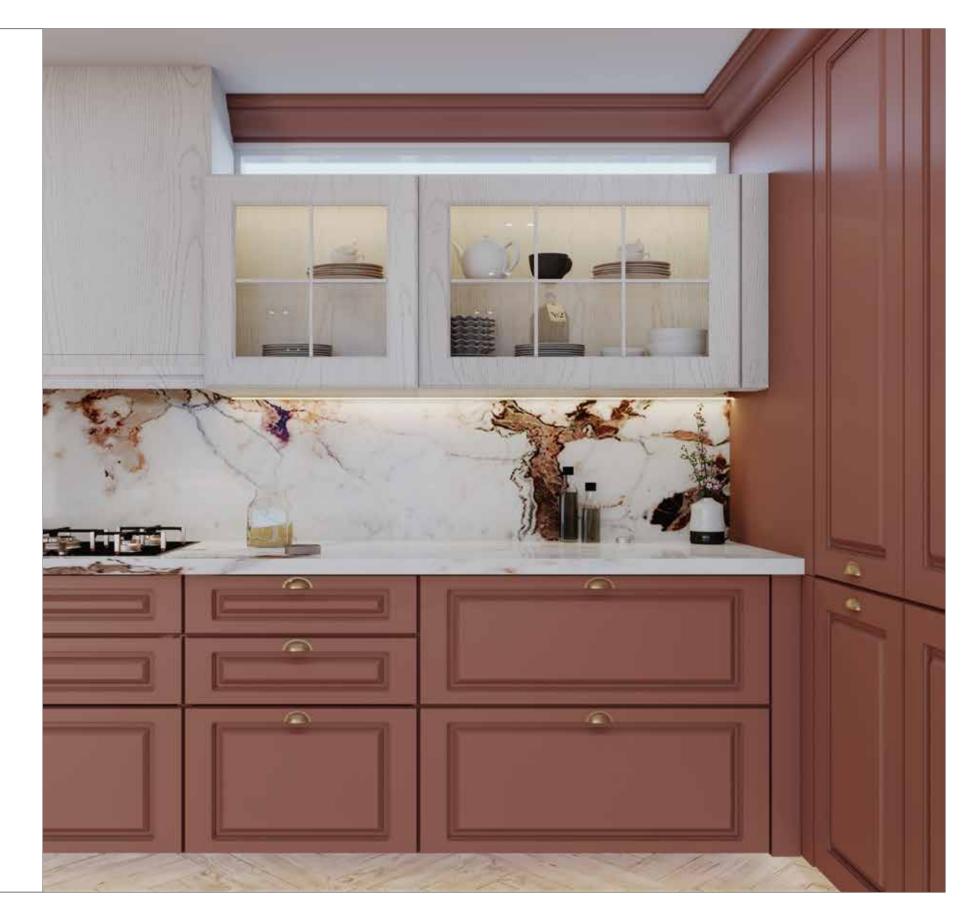

# A CLASSIC IS FOREVER.

A classic doesn't need to follow trends.

A classic is the feeling of familiarity.

A classic is ageless.

A classic makes you feel at home.

And at ease.

A classic is simple and uncomplicated.

Yet elegant and luxurious.

A classic doesn't bend the rules.

It makes them.

And that's why, a classic is forever.

## YOU ARE INCLINED TOWARDS A CLASSIC KITCHEN IF YOU RESONATE WITH THE FOLLOWING:

- You love spaces which are a combination of Greek and Roman interior designs
- You lean towards simple and fresh looking designs
- You prefer lighter hues and an occasional splash of dark accents
- You prefer spaces which pay attention to symmetry and balance
- You like colours like yellow, blue, green and brown which are inspired by nature
- You have a strong preference for elegant and rich-looking fibres like velvet,
   canvas or cotton

Classic Bold Inspirations are characterized by designs that create the perfect harmony between symmetry and balance. This timeless inspiration is inspired by the classical hues of nature. If you are looking for an inspiration that will never go out of fashion, this is perfect for you.