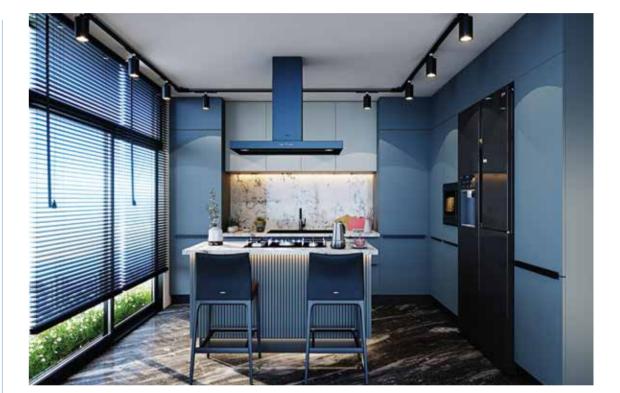

LET THE EPICENTER OF YOUR HOME COMPLEMENT THE
LUXURIOUSNESS THAT SURROUNDS IT.
THE CREST COLLECTION BY SLEEK KITCHENS IS A SELECT SUITE
OF FOUR LUXURIOUS KITCHEN CONCEPTS -

CLASSIC, MODERNISTIC, MINIMALISTIC AND CONTEMPORARY.

EACH CONCEPT IS AN ODE TO DISTINCT STYLES, CULTURES AND LIFESTYLES BORROWED FROM DIFFERENT ERAS.

WHILE CLASSIC CELEBRATES THE FLOURISH AND MAGNANIMITY OF THE ORNATE ERA OF RENAISSANCE,

MODERNISTIC IS QUITE THE OPPOSITE. IT DISTANCES ITSELF FROM OPULENT EMBELLISHMENTS AND EXUDES MODERN LUXURY WITH ELEGANT LINEAR DESIGNS AND STRIKINGLY BOLD COLOURS. MINIMALISTIC IS A CONCEPT THAT EMBRACES THE INCREASINGLY POPULAR MIND-SET OF UNCLUTTERED, UNCOMPLICATED AND STYLISH LIVING. AND FINALLY,

CONTEMPORARY, A CONCEPT THAT HAS TO BE SEEN TO BE BELIEVED. BECAUSE IT CARVES FOR ITSELF A DISTINCT NICHE WITH INSPIRATIONS FROM THE TWO UNIQUELY DIVERSE ERAS OF CLASSIC AND MODERNISTIC AND TRANSLATES THEM INTO AESTHETICALLY FLUID DESIGNS THAT RESONATE WITH TODAY.