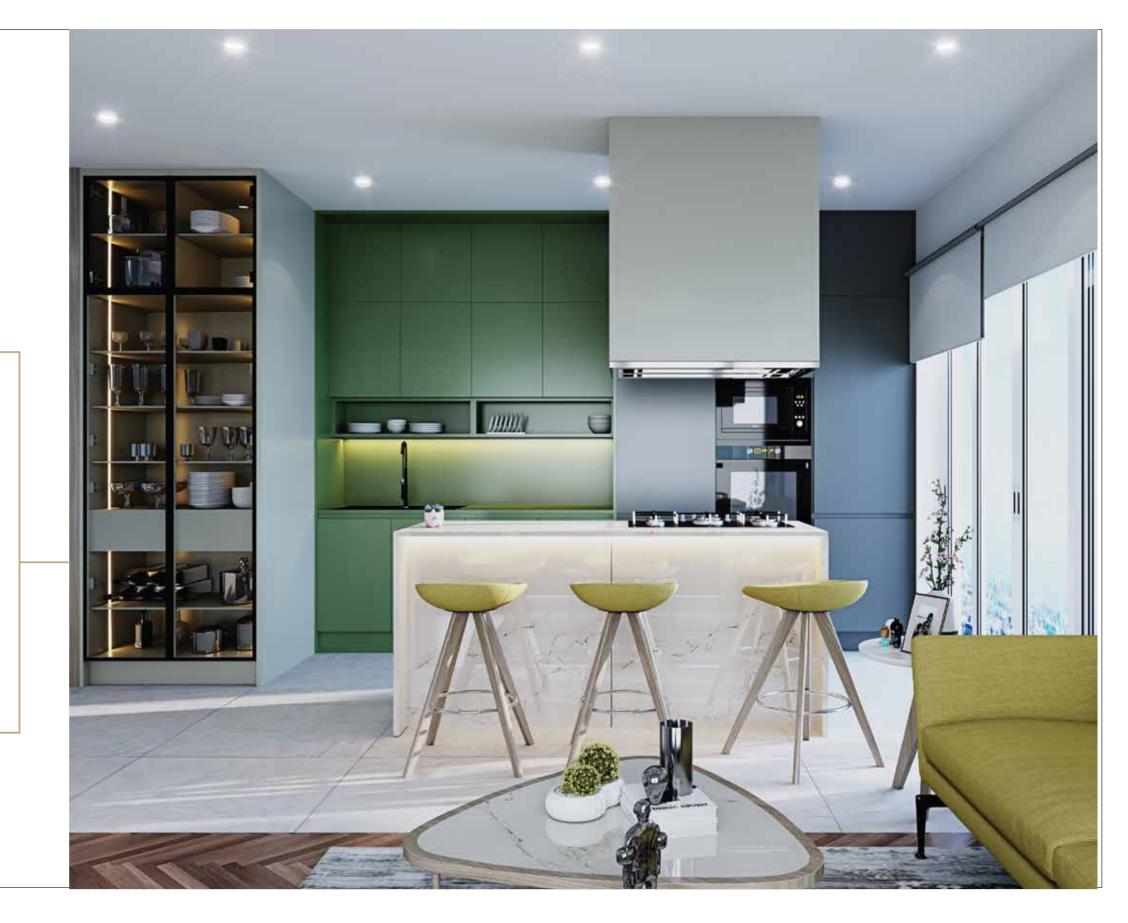

# Modernistic Bold Inspirations

Illustrated by the attention to form over ornament and defined by the appreciation of structure and materials over subtleties.

Modernistic Bold Inspirations is an expression of one's exuberance and unabashed love for modern geometric forms, bold colours and uncluttered surfaces.

Modernistic Bold Inspirations

Neat geometrical wall cabinets

Vibrant colours

Working island

Gola handle running all 3 sides of the island

Gold gola profile

Long wall cabinets with ceiling touching

stone-finish laminate shutters