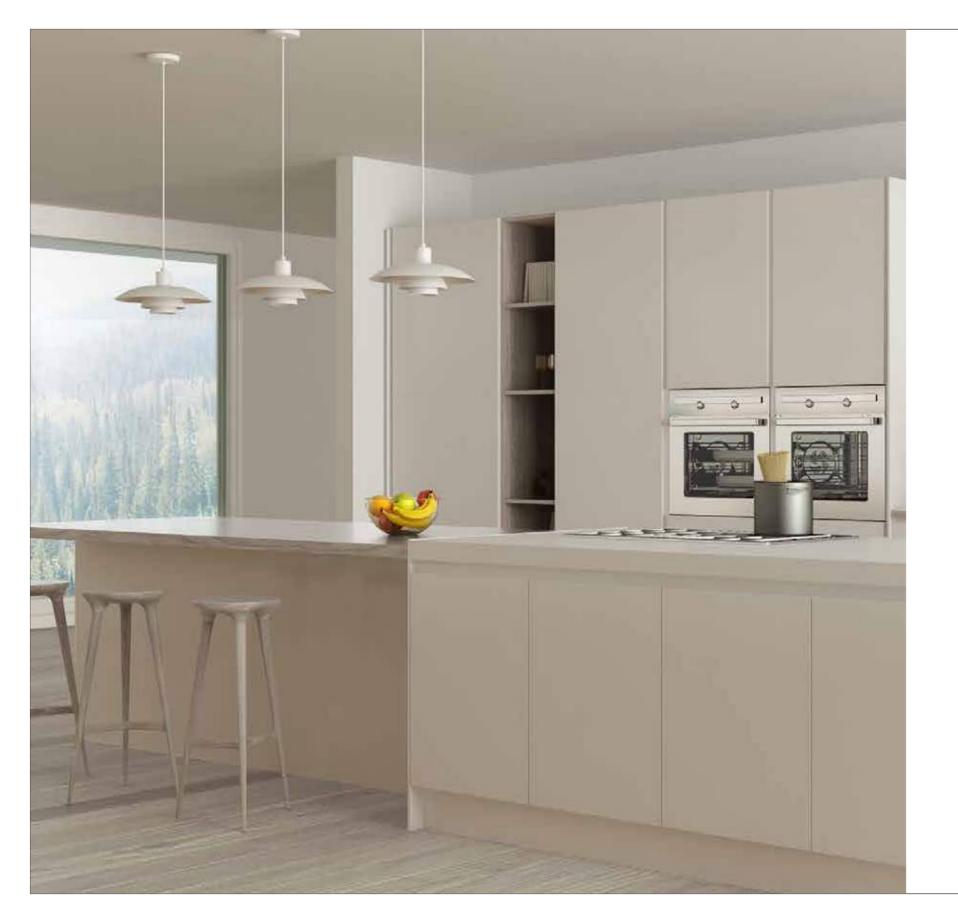

## MODERNISM IS AN ATTITUDE.

It's a journey in search of newer forms of expression.

It breaks barriers.

It refers to a distinct time period.

And travels into the unknown.

Modernism is bold.

Modernism is ever evolving.

It rebels against anything ornate.

Or Gothic or Victorian.

Modernism can be irreverent.

But always original.

Modernism is not just a style,

It is an attitude.

## YOU ARE INCLINED TOWARDS A MODERNISTIC KITCHEN IF YOU RESONATE WITH THE FOLLOWING:

- You love spaces which flow into each other
- You like clean, straight lines with no additional definitions
- You prefer bold, flat planes with straight and inflexible lines
- You like the look of large, oversized tiles
- You love open floor plans with minimal walls
- You prefer spaces which are free-flowing in design and thinking
- You like the usage of chrome and stainless steel
- You like the visual drama that neutral colours can create
- Abstract wall art is your thing
- You would love to flaunt a single piece of furniture in a bold colour